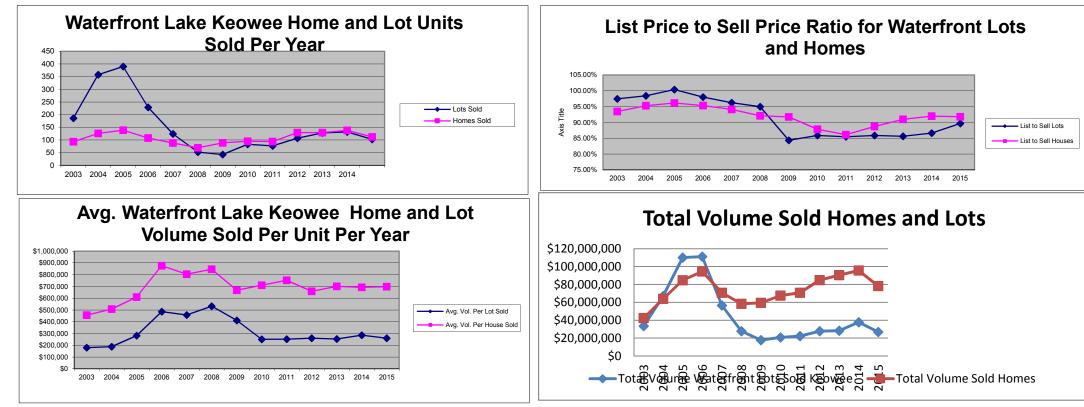

| Lots      | 2003         | 2004         | 2005          | 2006          | 2007         | 2008         | 2009         | 2010         | 2011         | 2012         | 2013         | 2014         | 2015                |
|-----------|--------------|--------------|---------------|---------------|--------------|--------------|--------------|--------------|--------------|--------------|--------------|--------------|---------------------|
| Units     | 186          | 358          | 390           | 229           | 124          | 52           | 43           | 83           | 77           | 107          | 128          | 132          | 103                 |
| Avg. List | \$184,881    | \$190,640    | \$281,113     | \$495,049     | \$474,546    | \$560,125    | \$487,083    | \$291,085    | \$294,657    | \$302,413    | \$295,395    | \$330,245    | \$289,942           |
| Avg. Sold | \$180,188    | \$187,619    | \$282,153     | \$485,305     | \$456,742    | \$532,091    | \$410,777    | \$249,982    | \$251,757    | \$259,674    | \$252,883    | \$286,107    | \$259,892           |
| Tot. Vol. | \$33,514,995 | \$67,167,717 | \$110,039,731 | \$111,134,904 | \$56,636,041 | \$27,668,783 | \$17,663,425 | \$20,748,550 | \$22,154,650 | \$27,785,150 | \$28,275,150 | \$37,766,200 | \$26,768,950        |
| List/Sale | 97.46%       | 98.42%       | 100.37%       | 98.03%        | 96.25%       | 95.00%       | 84.33%       | 85.88%       | 85.44%       | 85.87%       | 85.61%       | 86.63%       | 89.64%              |
| Homes     | 2003         | 2004         | 2005          | 2006          | 2007         | 2008         | 2009         | 2010         | 2011         | 2012         | 2013         | 2014         | 2015                |
| Units     | 93           | 126          | 139           | 108           | 88           | 69           | 89           | 95           | 94           | 129          | 129          | 138          | 112                 |
| Avg. List | \$488,175    | \$532,232    | \$633,541     | \$918,168     | \$853,825    | \$919,450    | \$727,617    | \$807,870    | \$873,687    | \$741,649    | \$769,589    | \$752,598    | \$760,218           |
| Avg. Sold | \$456,225    | \$507,014    | \$609,199     | \$875,482     | \$803,432    | \$846,541    | \$667,624    | \$709,658    | \$752,512    | \$657,878    | \$700,164    | \$692,125    | \$697,846           |
| Tot.Vol.  | \$42,428,945 | \$63,883,804 | \$84,678,689  | \$94,552,113  | \$70,702,093 | \$58,411,380 | \$59,418,550 | \$67,417,547 | \$70,736,184 | \$84,866,351 | \$90,321,281 | \$95,513,372 | <b>\$78,158,790</b> |
| List/Sale | 93.46%       | 95.26%       | 96.16%        | 95.35%        | 94.10%       | 92.07%       | 91.75%       | 87.84%       | 86.13%       | 88.70%       | 90.98%       | 91.96%       | 91.80%              |