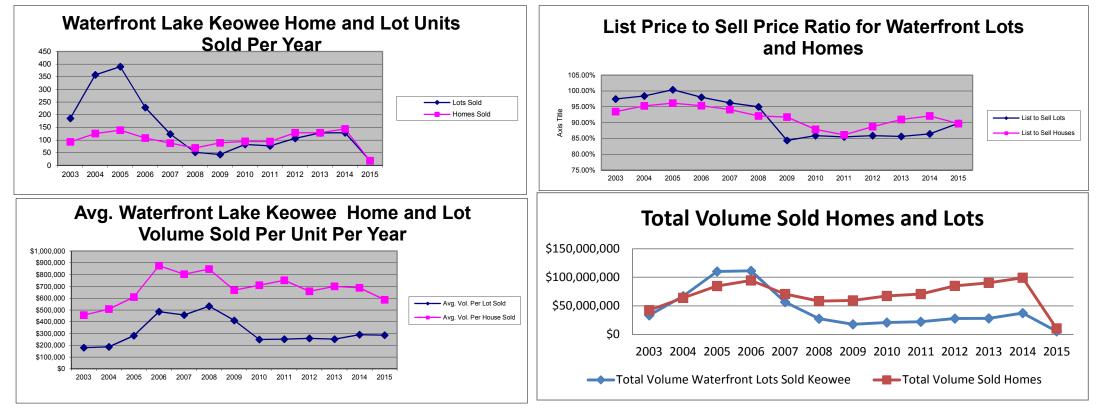

| Lots      | 2003         | 2004         | 2005          | 2006          | 2007         | 2008         | 2009         | 2010         | 2011         | 2012         | 2013         | 2014         | 2015         |
|-----------|--------------|--------------|---------------|---------------|--------------|--------------|--------------|--------------|--------------|--------------|--------------|--------------|--------------|
| Units     | 186          | 358          | 390           | 229           | 124          | 52           | 43           | 83           | 77           | 107          | 128          | 129          | 19           |
| Avg. List | \$184,881    | \$190,640    | \$281,113     | \$495,049     | \$474,546    | \$560,125    | \$487,083    | \$291,085    | \$294,657    | \$302,413    | \$295,395    | \$335,320    | \$319,510    |
| Avg. Sold | \$180,188    | \$187,619    | \$282,153     | \$485,305     | \$456,742    | \$532,091    | \$410,777    | \$249,982    | \$251,757    | \$259,674    | \$252,883    | \$289,789    | \$286,736    |
| Tot. Vol. | \$33,514,995 | \$67,167,717 | \$110,039,731 | \$111,134,904 | \$56,636,041 | \$27,668,783 | \$17,663,425 | \$20,748,550 | \$22,154,650 | \$27,785,150 | \$28,275,150 | \$37,382,800 | \$5,448,000  |
| List/Sale | 97.46%       | 98.42%       | 100.37%       | 98.03%        | 96.25%       | 95.00%       | 84.33%       | 85.88%       | 85.44%       | 85.87%       | 85.61%       | 86.42%       | 89.74%       |
| Homes     | 2003         | 2004         | 2005          | 2006          | 2007         | 2008         | 2009         | 2010         | 2011         | 2012         | 2013         | 2014         | 2015         |
| Units     | 93           | 126          | 139           | 108           | 88           | 69           | 89           | 95           | 94           | 129          | 129          | 144          | 18           |
| Avg. List | \$488,175    | \$532,232    | \$633,541     | \$918,168     | \$853,825    | \$919,450    | \$727,617    | \$807,870    | \$873,687    | \$741,649    | \$769,589    | \$748,141    | \$653,727    |
| Avg. Sold | \$456,225    | \$507,014    | \$609,199     |               |              | \$846,541    | \$667,624    | \$709,658    | \$752,512    | \$657,878    | \$700,164    | \$688,889    | \$586,055    |
| Tot.Vol.  | \$42,428,945 | \$63,883,804 | \$84,678,689  | \$94,552,113  | \$70,702,093 | \$58,411,380 | \$59,418,550 | \$67,417,547 | \$70,736,184 | \$84,866,351 | \$90,321,281 | \$99,200,147 | \$10,549,000 |
| List/Sale | 93.46%       | 95.26%       | 96.16%        | 95.35%        | 94.10%       | 92.07%       | 91.75%       | 87.84%       | 86.13%       | 88.70%       | 90.98%       | 92.08%       | 89.65%       |