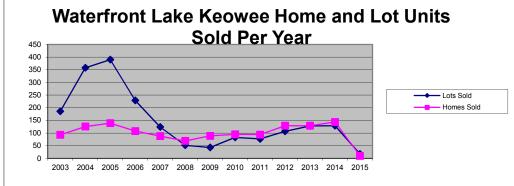

| Lots      | 2003         | 2004         | 2005          | 2006          | 2007         | 2008         | 2009         | 2010         | 2011         | 2012         | 2013         | 2014         | 2015        |
|-----------|--------------|--------------|---------------|---------------|--------------|--------------|--------------|--------------|--------------|--------------|--------------|--------------|-------------|
| Units     | 186          | 358          | 390           | 229           | 124          | 52           | 43           | 83           | 77           | 107          | 128          | 129          | 17          |
| Avg. List | \$184,881    | \$190,640    | \$281,113     | \$495,049     | \$474,546    | \$560,125    | \$487,083    | \$291,085    | \$294,657    | \$302,413    | \$295,395    | \$335,320    | \$308,394   |
| Avg. Sold | \$180,188    | \$187,619    | \$282,153     | \$485,305     | \$456,742    | \$532,091    | \$410,777    | \$249,982    | \$251,757    | \$259,674    | \$252,883    | \$289,789    | \$281,941   |
| Tot. Vol. | \$33,514,995 | \$67,167,717 | \$110,039,731 | \$111,134,904 | \$56,636,041 | \$27,668,783 | \$17,663,425 | \$20,748,550 | \$22,154,650 | \$27,785,150 | \$28,275,150 | \$37,382,800 | \$4,793,000 |
| List/Sale | 97.46%       | 98.42%       | 100.37%       | 98.03%        | 96.25%       | 95.00%       | 84.33%       | 85.88%       | 85.44%       | 85.87%       | 85.61%       | 86.42%       | 91.42%      |
| Homes     | 2003         | 2004         | 2005          | 2006          | 2007         | 2008         | 2009         | 2010         | 2011         | 2012         | 2013         | 2014         | 2015        |
| Units     | 93           | 126          | 139           | 108           | 88           | 69           | 89           | 95           | 94           | 129          | 129          | 144          | 10          |
| Avg. List | \$488,175    | \$532,232    | \$633,541     | \$918,168     | \$853,825    | \$919,450    | \$727,617    | \$807,870    | \$873,687    | \$741,649    | \$769,589    | \$748,141    | \$578,280   |
| Avg. Sold | \$456,225    | \$507,014    | \$609,199     | \$875,482     | \$803,432    | \$846,541    | \$667,624    | \$709,658    | \$752,512    | \$657,878    | \$700,164    | \$688,889    | \$528,750   |
| Tot.Vol.  | \$42,428,945 | \$63,883,804 | \$84,678,689  | \$94,552,113  | \$70,702,093 | \$58,411,380 | \$59,418,550 | \$67,417,547 | \$70,736,184 | \$84,866,351 | \$90,321,281 | \$99,200,147 | \$5,287,500 |
| List/Sale | 93.46%       | 95.26%       | 96.16%        | 95.35%        | 94.10%       | 92.07%       | 91.75%       | 87.84%       | 86.13%       | 88.70%       | 90.98%       | 92.08%       | 91.43%      |