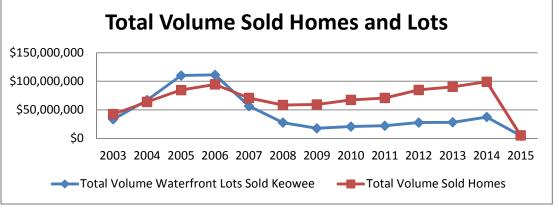

| Lots      | 2003         | 2004         | 2005          | 2006          | 2007         | 2008         | 2009         | 2010         | 2011         | 2012         | 2013         | 2014         | 2015        |
|-----------|--------------|--------------|---------------|---------------|--------------|--------------|--------------|--------------|--------------|--------------|--------------|--------------|-------------|
| Units     | 186          | 358          | 390           | 229           | 124          | 52           | 43           | 83           | 77           | 107          | 128          | 129          | 17          |
| Avg. List | \$184,881    | \$190,640    | \$281,113     | \$495,049     | \$474,546    | \$560,125    | \$487,083    | \$291,085    | \$294,657    | \$302,413    | \$295,395    | \$335,320    | \$308,394   |
| Avg. Sold | \$180,188    | \$187,619    | \$282,153     | \$485,305     | \$456,742    | \$532,091    | \$410,777    | \$249,982    | \$251,757    | \$259,674    | \$252,883    | \$289,789    | \$281,941   |
| Tot. Vol. | \$33,514,995 | \$67,167,717 | \$110,039,731 | \$111,134,904 | \$56,636,041 | \$27,668,783 | \$17,663,425 | \$20,748,550 | \$22,154,650 | \$27,785,150 | \$28,275,150 | \$37,382,800 | \$4,793,000 |
| List/Sale | 97.46%       | 98.42%       | 100.37%       | 98.03%        | 96.25%       | 95.00%       | 84.33%       | 85.88%       | 85.44%       | 85.87%       | 85.61%       | 86.42%       | 91.42%      |
| Homes     | 2003         | 2004         | 2005          | 2006          | 2007         | 2008         | 2009         | 2010         | 2011         | 2012         | 2013         | 2014         | 2015        |
| Units     | 93           | 126          | 139           | 108           | 88           | 69           | 89           | 95           | 94           | 129          | 129          | 144          | 10          |
| Avg. List | \$488,175    | \$532,232    | \$633,541     | \$918,168     | \$853,825    | \$919,450    | \$727,617    | \$807,870    | \$873,687    | \$741,649    | \$769,589    | \$748,141    | \$578,280   |
| Avg. Sold | \$456,225    | \$507,014    | \$609,199     | \$875,482     | \$803,432    | \$846,541    | \$667,624    | \$709,658    | \$752,512    | \$657,878    | \$700,164    | \$688,889    | \$528,750   |
| Tot.Vol.  | \$42,428,945 | \$63,883,804 | \$84,678,689  | \$94,552,113  | \$70,702,093 | \$58,411,380 | \$59,418,550 | \$67,417,547 | \$70,736,184 | \$84,866,351 | \$90,321,281 | \$99,200,147 | \$5,287,500 |
| List/Sale | 93.46%       | 95.26%       | 96.16%        | 95.35%        | 94.10%       | 92.07%       | 91.75%       | 87.84%       | 86.13%       | 88.70%       | 90.98%       | 92.08%       | 91.43%      |