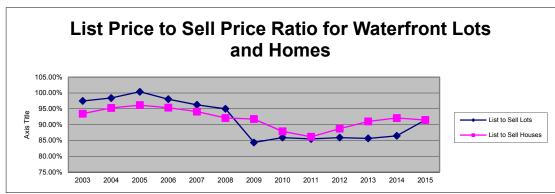

| Lots      | 2003         | 2004         | 2005          | 2006          | 2007         | 2008         | 2009         | 2010         | 2011         | 2012         | 2013         | 2014         | 2015        |
|-----------|--------------|--------------|---------------|---------------|--------------|--------------|--------------|--------------|--------------|--------------|--------------|--------------|-------------|
| Units     | 186          | 358          | 390           | 229           | 124          | 52           | 43           | 83           | 77           | 107          | 128          | 129          | 17          |
| Avg. List | \$184,881    | \$190,640    | \$281,113     | \$495,049     | \$474,546    | \$560,125    | \$487,083    | \$291,085    | \$294,657    | \$302,413    | \$295,395    | \$335,320    | \$308,394   |
| Avg. Sold | \$180,188    | \$187,619    | \$282,153     | \$485,305     | \$456,742    | \$532,091    | \$410,777    | \$249,982    | \$251,757    | \$259,674    | \$252,883    | \$289,789    | \$281,941   |
| Tot. Vol. | \$33,514,995 | \$67,167,717 | \$110,039,731 | \$111,134,904 | \$56,636,041 | \$27,668,783 | \$17,663,425 | \$20,748,550 | \$22,154,650 | \$27,785,150 | \$28,275,150 | \$37,382,800 | \$4,793,000 |
| List/Sale | 97.46%       | 98.42%       | 100.37%       | 98.03%        | 96.25%       | 95.00%       | 84.33%       | 85.88%       | 85.44%       | 85.87%       | 85.61%       | 86.42%       | 91.42%      |
| Homes     | 2003         | 2004         | 2005          | 2006          | 2007         | 2008         | 2009         | 2010         | 2011         | 2012         | 2013         | 2014         | 2015        |
| Units     | 93           | 126          | 139           | 108           | 88           | 69           | 89           | 95           | 94           | 129          | 129          | 144          | 10          |
| Avg. List | \$488,175    | \$532,232    | \$633,541     | \$918,168     | \$853,825    | \$919,450    | \$727,617    | \$807,870    | \$873,687    | \$741,649    | \$769,589    | \$748,141    | \$578,280   |
| Avg. Sold | \$456,225    | \$507,014    | \$609,199     | \$875,482     | \$803,432    | \$846,541    | \$667,624    | \$709,658    | \$752,512    | \$657,878    | \$700,164    | \$688,889    | \$528,750   |
| Tot.Vol.  | \$42,428,945 | \$63,883,804 | \$84,678,689  | \$94,552,113  | \$70,702,093 | \$58,411,380 | \$59,418,550 | \$67,417,547 | \$70,736,184 | \$84,866,351 | \$90,321,281 | \$99,200,147 | \$5,287,500 |
| List/Sale | 93.46%       | 95.26%       | 96.16%        | 95.35%        | 94.10%       | 92.07%       | 91.75%       | 87.84%       | 86.13%       | 88.70%       | 90.98%       | 92.08%       | 91.43%      |