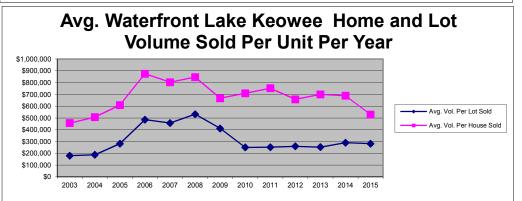

| Lots      | 2003         | 2004         | 2005          | 2006          | 2007         | 2008         | 2009         | 2010         | 2011         | 2012         | 2013         | 2014         | 2015        |
|-----------|--------------|--------------|---------------|---------------|--------------|--------------|--------------|--------------|--------------|--------------|--------------|--------------|-------------|
| Units     | 186          | 358          | 390           | 229           | 124          | 52           | 43           | 83           | 77           | 107          | 128          | 129          | 17          |
| Avg. List | \$184,881    | \$190,640    | \$281,113     | \$495,049     | \$474,546    | \$560,125    | \$487,083    | \$291,085    | \$294,657    | \$302,413    | \$295,395    | \$335,320    | \$308,394   |
| Avg. Sold | \$180,188    | \$187,619    | \$282,153     | \$485,305     | \$456,742    | \$532,091    | \$410,777    | \$249,982    | \$251,757    | \$259,674    | \$252,883    | \$289,789    | \$281,941   |
| Tot. Vol. | \$33,514,995 | \$67,167,717 | \$110,039,731 | \$111,134,904 | \$56,636,041 | \$27,668,783 | \$17,663,425 | \$20,748,550 | \$22,154,650 | \$27,785,150 | \$28,275,150 | \$37,382,800 | \$4,793,000 |
| List/Sale | 97.46%       | 98.42%       | 100.37%       | 98.03%        | 96.25%       | 95.00%       | 84.33%       | 85.88%       | 85.44%       | 85.87%       | 85.61%       | 86.42%       | 91.42%      |
| Homes     | 2003         | 2004         | 2005          | 2006          | 2007         | 2008         | 2009         | 2010         | 2011         | 2012         | 2013         | 2014         | 2015        |
| Units     | 93           | 126          | 139           | 108           | 88           | 69           | 89           | 95           | 94           | 129          | 129          | 144          | 10          |
| Avg. List | \$488,175    | \$532,232    | \$633,541     | \$918,168     | \$853,825    | \$919,450    | \$727,617    | \$807,870    | \$873,687    | \$741,649    | \$769,589    | \$748,141    | \$578,280   |
| Avg. Sold | \$456,225    | \$507,014    | \$609,199     | \$875,482     | \$803,432    | \$846,541    | \$667,624    | \$709,658    | \$752,512    | \$657,878    | \$700,164    | \$688,889    | \$528,750   |
| Tot.Vol.  | \$42,428,945 | \$63,883,804 | \$84,678,689  | \$94,552,113  | \$70,702,093 | \$58,411,380 | \$59,418,550 | \$67,417,547 | \$70,736,184 | \$84,866,351 | \$90,321,281 | \$99,200,147 | \$5,287,500 |
| List/Sale | 93.46%       | 95.26%       | 96.16%        | 95.35%        | 94.10%       | 92.07%       | 91.75%       | 87.84%       | 86.13%       | 88.70%       | 90.98%       | 92.08%       | 91.43%      |