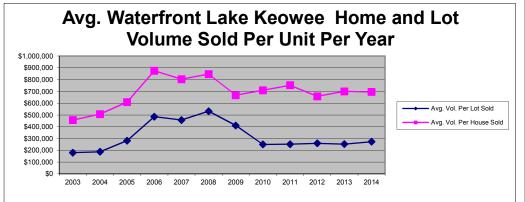

| Lots      | 2003         | 2004         | 2005          | 2006          | 2007         | 2008         | 2009         | 2010         | 2011         | 2012         | 2013         | 2014         |
|-----------|--------------|--------------|---------------|---------------|--------------|--------------|--------------|--------------|--------------|--------------|--------------|--------------|
| Units     | 186          | 358          | 390           | 229           | 124          | 52           | 43           | 83           | 77           | 107          | 128          | 90           |
| Avg. List | \$184,881    | \$190,640    | \$281,113     | \$495,049     | \$474,546    | \$560,125    | \$487,083    | \$291,085    | \$294,657    | \$302,413    | \$295,395    | \$305,783    |
| Avg. Sold | \$180,188    | \$187,619    | \$282,153     | \$485,305     | \$456,742    | \$532,091    | \$410,777    | \$249,982    | \$251,757    | \$259,674    | \$252,883    | \$273,398    |
| Tot. Vol. | \$33,514,995 | \$67,167,717 | \$110,039,731 | \$111,134,904 | \$56,636,041 | \$27,668,783 | \$17,663,425 | \$20,748,550 | \$22,154,650 | \$27,785,150 | \$28,275,150 | \$24,605,900 |
| List/Sale | 97.46%       | 98.42%       | 100.37%       | 98.03%        | 96.25%       | 95.00%       | 84.33%       | 85.88%       | 85.44%       | 85.87%       | 85.61%       | 89.41%       |
| Homes     | 2003         | 2004         | 2005          | 2006          | 2007         | 2008         | 2009         | 2010         | 2011         | 2012         | 2013         | 2014         |
| Units     | 93           | 126          | 139           | 108           | 88           | 69           | 89           | 95           | 94           | 129          | 129          | 93           |
| Avg. List | \$488,175    | \$532,232    | \$633,541     | \$918,168     | \$853,825    | \$919,450    | \$727,617    | \$807,870    | \$873,687    | \$741,649    | \$769,589    | \$759,511    |
| Avg. Sold | \$456,225    | \$507,014    | \$609,199     | \$875,482     | \$803,432    | \$846,541    | \$667,624    | \$709,658    | \$752,512    | \$657,878    | \$700,164    | \$695,511    |
| Tot.Vol.  | \$42,428,945 | \$63,883,804 | \$84,678,689  | \$94,552,113  | \$70,702,093 | \$58,411,380 | \$59,418,550 | \$67,417,547 | \$70,736,184 | \$84,866,351 | \$90,321,281 | \$56,258,850 |
| List/Sale | 93.46%       | 95.26%       | 96.16%        | 95.35%        | 94.10%       | 92.07%       | 91.75%       | 87.84%       | 86.13%       | 88.70%       | 90.98%       | 91.57%       |