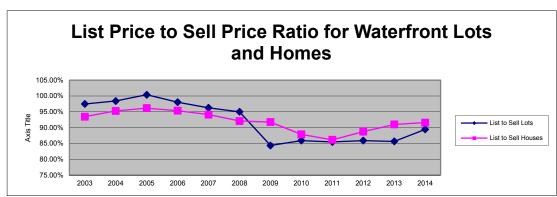

| Lots      | 2003         | 2004         | 2005          | 2006          | 2007         | 2008         | 2009         | 2010         | 2011         | 2012         | 2013         | 2014         |
|-----------|--------------|--------------|---------------|---------------|--------------|--------------|--------------|--------------|--------------|--------------|--------------|--------------|
| Units     | 186          | 358          | 390           | 229           | 124          | 52           | 43           | 83           | 77           | 107          | 128          | 90           |
| Avg. List | \$184,881    | \$190,640    | \$281,113     | \$495,049     | \$474,546    | \$560,125    | \$487,083    | \$291,085    | \$294,657    | \$302,413    | \$295,395    | \$305,783    |
| Avg. Sold | \$180,188    | \$187,619    | \$282,153     | \$485,305     | \$456,742    | \$532,091    | \$410,777    | \$249,982    | \$251,757    | \$259,674    | \$252,883    | \$273,398    |
| Tot. Vol. | \$33,514,995 | \$67,167,717 | \$110,039,731 | \$111,134,904 | \$56,636,041 | \$27,668,783 | \$17,663,425 | \$20,748,550 | \$22,154,650 | \$27,785,150 | \$28,275,150 | \$24,605,900 |
| List/Sale | 97.46%       | 98.42%       | 100.37%       | 98.03%        | 96.25%       | 95.00%       | 84.33%       | 85.88%       | 85.44%       | 85.87%       | 85.61%       | 89.41%       |
| Homes     | 2003         | 2004         | 2005          | 2006          | 2007         | 2008         | 2009         | 2010         | 2011         | 2012         | 2013         | 2014         |
| Units     | 93           | 126          | 139           | 108           | 88           | 69           | 89           | 95           | 94           | 129          | 129          | 93           |
| Avg. List | \$488,175    | \$532,232    | \$633,541     | \$918,168     | \$853,825    | \$919,450    | \$727,617    | \$807,870    | \$873,687    | \$741,649    | \$769,589    | \$759,511    |
| Avg. Sold | \$456,225    | \$507,014    | \$609,199     | \$875,482     | \$803,432    | \$846,541    | \$667,624    | \$709,658    | \$752,512    | \$657,878    | \$700,164    | \$695,511    |
| Tot.Vol.  | \$42,428,945 | \$63,883,804 | \$84,678,689  | \$94,552,113  | \$70,702,093 | \$58,411,380 | \$59,418,550 | \$67,417,547 | \$70,736,184 | \$84,866,351 | \$90,321,281 | \$56,258,850 |
| List/Sale | 93.46%       | 95.26%       | 96.16%        | 95.35%        | 94.10%       | 92.07%       | 91.75%       | 87.84%       | 86.13%       | 88.70%       | 90.98%       | 91.57%       |