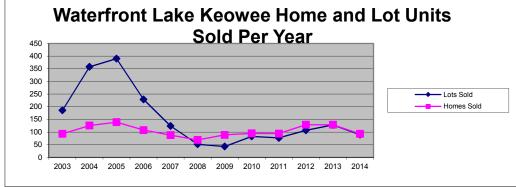

| Lots      | 2003         | 2004         | 2005          | 2006          | 2007         | 2008         | 2009         | 2010         | 2011         | 2012         | 2013         | 2014         |
|-----------|--------------|--------------|---------------|---------------|--------------|--------------|--------------|--------------|--------------|--------------|--------------|--------------|
| Units     | 186          | 358          | 390           | 229           | 124          | 52           | 43           | 83           | 77           | 107          | 128          | 90           |
| Avg. List | \$184,881    | \$190,640    | \$281,113     | \$495,049     | \$474,546    | \$560,125    | \$487,083    | \$291,085    | \$294,657    | \$302,413    | \$295,395    | \$305,783    |
| Avg. Sold | \$180,188    | \$187,619    | \$282,153     | \$485,305     | \$456,742    | \$532,091    | \$410,777    | \$249,982    | \$251,757    | \$259,674    | \$252,883    | \$273,398    |
| Tot. Vol. | \$33,514,995 | \$67,167,717 | \$110,039,731 | \$111,134,904 | \$56,636,041 | \$27,668,783 | \$17,663,425 | \$20,748,550 | \$22,154,650 | \$27,785,150 | \$28,275,150 | \$24,605,900 |
| List/Sale | 97.46%       | 98.42%       | 100.37%       | 98.03%        | 96.25%       | 95.00%       | 84.33%       | 85.88%       | 85.44%       | 85.87%       | 85.61%       | 89.41%       |
| Homes     | 2003         | 2004         | 2005          | 2006          | 2007         | 2008         | 2009         | 2010         | 2011         | 2012         | 2013         | 2014         |
| Units     | 93           | 126          | 139           | 108           | 88           | 69           | 89           | 95           | 94           | 129          | 129          | 93           |
| Avg. List | \$488,175    | \$532,232    | \$633,541     | \$918,168     | \$853,825    | \$919,450    | \$727,617    | \$807,870    | \$873,687    | \$741,649    | \$769,589    | \$759,511    |
| Avg. Sold | \$456,225    | \$507,014    | \$609,199     | \$875,482     | \$803,432    | \$846,541    | \$667,624    | \$709,658    | \$752,512    | \$657,878    | \$700,164    | \$695,511    |
| Tot.Vol.  | \$42,428,945 | \$63,883,804 | \$84,678,689  | \$94,552,113  | \$70,702,093 | \$58,411,380 | \$59,418,550 | \$67,417,547 | \$70,736,184 | \$84,866,351 | \$90,321,281 | \$56,258,850 |
| List/Sale | 93.46%       | 95.26%       | 96.16%        | 95.35%        | 94.10%       | 92.07%       | 91.75%       | 87.84%       | 86.13%       | 88.70%       | 90.98%       | 91.57%       |