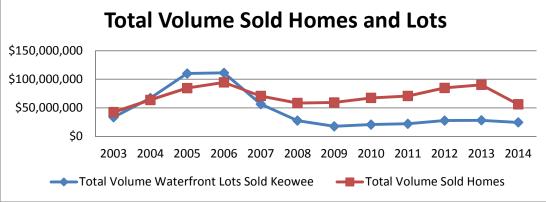

| Lots      | 2003         | 2004         | 2005          | 2006          | 2007         | 2008         | 2009         | 2010         | 2011         | 2012         | 2013         | 2014         |
|-----------|--------------|--------------|---------------|---------------|--------------|--------------|--------------|--------------|--------------|--------------|--------------|--------------|
| Units     | 186          | 358          | 390           | 229           | 124          | 52           | 43           | 83           | 77           | 107          | 128          | 90           |
| Avg. List | \$184,881    | \$190,640    | \$281,113     | \$495,049     | \$474,546    | \$560,125    | \$487,083    | \$291,085    | \$294,657    | \$302,413    | \$295,395    | \$305,783    |
| Avg. Sold | \$180,188    | \$187,619    | \$282,153     | \$485,305     | \$456,742    | \$532,091    | \$410,777    | \$249,982    | \$251,757    | \$259,674    | \$252,883    | \$273,398    |
| Tot. Vol. | \$33,514,995 | \$67,167,717 | \$110,039,731 | \$111,134,904 | \$56,636,041 | \$27,668,783 | \$17,663,425 | \$20,748,550 | \$22,154,650 | \$27,785,150 | \$28,275,150 | \$24,605,900 |
| List/Sale | 97.46%       | 98.42%       | 100.37%       | 98.03%        | 96.25%       | 95.00%       | 84.33%       | 85.88%       | 85.44%       | 85.87%       | 85.61%       | 89.41%       |
| Homes     | 2003         | 2004         | 2005          | 2006          | 2007         | 2008         | 2009         | 2010         | 2011         | 2012         | 2013         | 2014         |
| Units     | 93           | 126          | 139           | 108           | 88           | 69           | 89           | 95           | 94           | 129          | 129          | 93           |
| Avg. List | \$488,175    | \$532,232    | \$633,541     | \$918,168     | \$853,825    | \$919,450    | \$727,617    | \$807,870    | \$873,687    | \$741,649    | \$769,589    | \$759,511    |
| Avg. Sold | \$456,225    | \$507,014    | \$609,199     | \$875,482     | \$803,432    | \$846,541    | \$667,624    | \$709,658    | \$752,512    | \$657,878    | \$700,164    | \$695,511    |
| Tot.Vol.  | \$42,428,945 | \$63,883,804 | \$84,678,689  | \$94,552,113  | \$70,702,093 | \$58,411,380 | \$59,418,550 | \$67,417,547 | \$70,736,184 | \$84,866,351 | \$90,321,281 | \$56,258,850 |
| List/Sale | 93.46%       | 95.26%       | 96.16%        | 95.35%        | 94.10%       | 92.07%       | 91.75%       | 87.84%       | 86.13%       | 88.70%       | 90.98%       | 91.57%       |