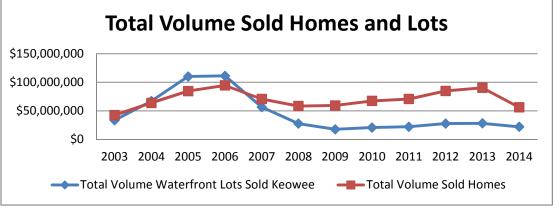

| Lots        | 2003         | 2004                      | 2005                      | 2006          | 2007         | 2008         | 2009          | 2010                      | 2011              | 2012         | 2013         | 2014            |
|-------------|--------------|---------------------------|---------------------------|---------------|--------------|--------------|---------------|---------------------------|-------------------|--------------|--------------|-----------------|
| Units       | 186          | 358                       | 390                       | 229           | 124          | 52           | 43            | 83                        | 77                | 107          | 128          | 79              |
| Avg. List   | \$184,881    | \$190,640                 | \$281,113                 | \$495,049     | \$474,546    | \$560,125    | \$487,083     | \$291,085                 | \$294,657         | \$302,413    | \$295,395    | \$314,229       |
| Avg. Sold   | \$180,188    | \$187,619                 | \$282,153                 | \$485,305     | \$456,742    | \$532,091    | \$410,777     | \$249,982                 | \$251,757         | \$259,674    | \$252,883    | \$279,102       |
| Tot. Vol.   | \$33,514,995 | \$67,167,717              | \$110,039,731             | \$111,134,904 | \$56,636,041 | \$27,668,783 | \$17,663,425  | \$20,748,550              | \$22,154,650      | \$27,785,150 | \$28,275,150 | \$22,049,100    |
| List/Sale   | 97.46%       | 98.42%                    | 100.37%                   | 98.03%        | 96.25%       | 95.00%       | 84.33%        | 85.88%                    | 85.44%            | 85.87%       | 85.61%       | 88.82%          |
| Homes       | 2003         | 2004                      | 2005                      | 2006          | 2007         | 2008         | 2009          | 2010                      | 2011              | 2012         | 2013         | 2014            |
| Units       | 93           | 126                       | 139                       | 108           | 88           | 69           | 89            | 95                        | 94                | 129          | 129          | 83              |
| Avg. List   | \$488,175    | \$532,232                 | \$633,541                 | \$918,168     | \$853,825    | \$919,450    | \$727,617     | \$807,870                 | \$873,687         | \$741,649    | \$769,589    | \$743,051       |
| A O - I - I |              |                           |                           |               |              |              | A C C T C C 4 | <b>A</b> =00 0=0          | Φ <b>7</b> ΕΟ Ε4Ο | A0== 0=0     | 0700 404     | <b>MAZZ 04Z</b> |
| Avg. Sold   | \$456,225    | \$507,014                 | \$609,199                 | \$875,482     | \$803,432    | \$846,541    | \$667,624     | \$709,658                 | \$752,512         | \$657,878    | \$700,164    | \$677,817       |
| Tot.Vol.    | 1 1          | \$507,014<br>\$63,883,804 | \$609,199<br>\$84,678,689 |               | . ,          | . ,          |               | \$709,658<br>\$67,417,547 | . ,               |              |              |                 |