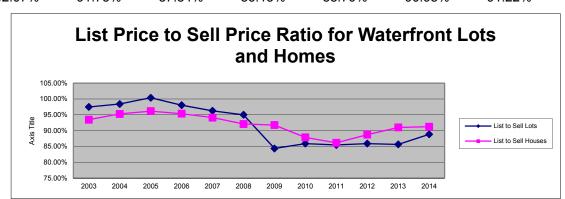

| Lots        | 2003         | 2004                      | 2005                      | 2006          | 2007         | 2008         | 2009          | 2010                      | 2011              | 2012         | 2013         | 2014            |
|-------------|--------------|---------------------------|---------------------------|---------------|--------------|--------------|---------------|---------------------------|-------------------|--------------|--------------|-----------------|
| Units       | 186          | 358                       | 390                       | 229           | 124          | 52           | 43            | 83                        | 77                | 107          | 128          | 79              |
| Avg. List   | \$184,881    | \$190,640                 | \$281,113                 | \$495,049     | \$474,546    | \$560,125    | \$487,083     | \$291,085                 | \$294,657         | \$302,413    | \$295,395    | \$314,229       |
| Avg. Sold   | \$180,188    | \$187,619                 | \$282,153                 | \$485,305     | \$456,742    | \$532,091    | \$410,777     | \$249,982                 | \$251,757         | \$259,674    | \$252,883    | \$279,102       |
| Tot. Vol.   | \$33,514,995 | \$67,167,717              | \$110,039,731             | \$111,134,904 | \$56,636,041 | \$27,668,783 | \$17,663,425  | \$20,748,550              | \$22,154,650      | \$27,785,150 | \$28,275,150 | \$22,049,100    |
| List/Sale   | 97.46%       | 98.42%                    | 100.37%                   | 98.03%        | 96.25%       | 95.00%       | 84.33%        | 85.88%                    | 85.44%            | 85.87%       | 85.61%       | 88.82%          |
| Homes       | 2003         | 2004                      | 2005                      | 2006          | 2007         | 2008         | 2009          | 2010                      | 2011              | 2012         | 2013         | 2014            |
| Units       | 93           | 126                       | 139                       | 108           | 88           | 69           | 89            | 95                        | 94                | 129          | 129          | 83              |
| Avg. List   | \$488,175    | \$532,232                 | \$633,541                 | \$918,168     | \$853,825    | \$919,450    | \$727,617     | \$807,870                 | \$873,687         | \$741,649    | \$769,589    | \$743,051       |
| A O - I - I |              |                           |                           |               |              |              | A C C T C C 4 | <b>A</b> =00 0=0          | Φ <b>7</b> ΕΟ Ε4Ο | A0== 0=0     | 0700 404     | <b>MAZZ 04Z</b> |
| Avg. Sold   | \$456,225    | \$507,014                 | \$609,199                 | \$875,482     | \$803,432    | \$846,541    | \$667,624     | \$709,658                 | \$752,512         | \$657,878    | \$700,164    | \$677,817       |
| Tot.Vol.    | 1 1          | \$507,014<br>\$63,883,804 | \$609,199<br>\$84,678,689 |               | . ,          | . ,          |               | \$709,658<br>\$67,417,547 | . ,               |              |              |                 |