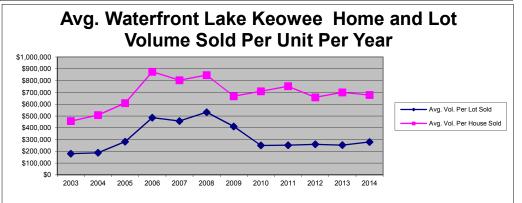

| Lots        | 2003         | 2004                      | 2005                      | 2006          | 2007         | 2008         | 2009          | 2010                      | 2011              | 2012         | 2013         | 2014            |
|-------------|--------------|---------------------------|---------------------------|---------------|--------------|--------------|---------------|---------------------------|-------------------|--------------|--------------|-----------------|
| Units       | 186          | 358                       | 390                       | 229           | 124          | 52           | 43            | 83                        | 77                | 107          | 128          | 79              |
| Avg. List   | \$184,881    | \$190,640                 | \$281,113                 | \$495,049     | \$474,546    | \$560,125    | \$487,083     | \$291,085                 | \$294,657         | \$302,413    | \$295,395    | \$314,229       |
| Avg. Sold   | \$180,188    | \$187,619                 | \$282,153                 | \$485,305     | \$456,742    | \$532,091    | \$410,777     | \$249,982                 | \$251,757         | \$259,674    | \$252,883    | \$279,102       |
| Tot. Vol.   | \$33,514,995 | \$67,167,717              | \$110,039,731             | \$111,134,904 | \$56,636,041 | \$27,668,783 | \$17,663,425  | \$20,748,550              | \$22,154,650      | \$27,785,150 | \$28,275,150 | \$22,049,100    |
| List/Sale   | 97.46%       | 98.42%                    | 100.37%                   | 98.03%        | 96.25%       | 95.00%       | 84.33%        | 85.88%                    | 85.44%            | 85.87%       | 85.61%       | 88.82%          |
| Homes       | 2003         | 2004                      | 2005                      | 2006          | 2007         | 2008         | 2009          | 2010                      | 2011              | 2012         | 2013         | 2014            |
| Units       | 93           | 126                       | 139                       | 108           | 88           | 69           | 89            | 95                        | 94                | 129          | 129          | 83              |
| Avg. List   | \$488,175    | \$532,232                 | \$633,541                 | \$918,168     | \$853,825    | \$919,450    | \$727,617     | \$807,870                 | \$873,687         | \$741,649    | \$769,589    | \$743,051       |
| A O - I - I |              |                           |                           |               |              |              | A C C T C C 4 | <b>A</b> =00 0=0          | Φ <b>7</b> ΕΟ Ε4Ο | A0== 0=0     | 0700 404     | <b>MAZZ 04Z</b> |
| Avg. Sold   | \$456,225    | \$507,014                 | \$609,199                 | \$875,482     | \$803,432    | \$846,541    | \$667,624     | \$709,658                 | \$752,512         | \$657,878    | \$700,164    | \$677,817       |
| Tot.Vol.    | 1 1          | \$507,014<br>\$63,883,804 | \$609,199<br>\$84,678,689 |               | . ,          | . ,          |               | \$709,658<br>\$67,417,547 | . ,               |              |              |                 |