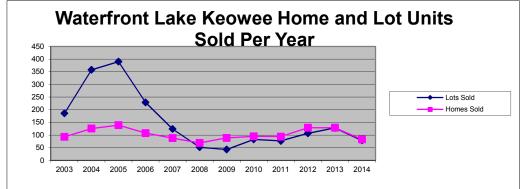

| Lots        | 2003         | 2004                      | 2005                      | 2006          | 2007         | 2008         | 2009          | 2010                      | 2011              | 2012         | 2013         | 2014            |
|-------------|--------------|---------------------------|---------------------------|---------------|--------------|--------------|---------------|---------------------------|-------------------|--------------|--------------|-----------------|
| Units       | 186          | 358                       | 390                       | 229           | 124          | 52           | 43            | 83                        | 77                | 107          | 128          | 79              |
| Avg. List   | \$184,881    | \$190,640                 | \$281,113                 | \$495,049     | \$474,546    | \$560,125    | \$487,083     | \$291,085                 | \$294,657         | \$302,413    | \$295,395    | \$314,229       |
| Avg. Sold   | \$180,188    | \$187,619                 | \$282,153                 | \$485,305     | \$456,742    | \$532,091    | \$410,777     | \$249,982                 | \$251,757         | \$259,674    | \$252,883    | \$279,102       |
| Tot. Vol.   | \$33,514,995 | \$67,167,717              | \$110,039,731             | \$111,134,904 | \$56,636,041 | \$27,668,783 | \$17,663,425  | \$20,748,550              | \$22,154,650      | \$27,785,150 | \$28,275,150 | \$22,049,100    |
| List/Sale   | 97.46%       | 98.42%                    | 100.37%                   | 98.03%        | 96.25%       | 95.00%       | 84.33%        | 85.88%                    | 85.44%            | 85.87%       | 85.61%       | 88.82%          |
| Homes       | 2003         | 2004                      | 2005                      | 2006          | 2007         | 2008         | 2009          | 2010                      | 2011              | 2012         | 2013         | 2014            |
| Units       | 93           | 126                       | 139                       | 108           | 88           | 69           | 89            | 95                        | 94                | 129          | 129          | 83              |
| Avg. List   | \$488,175    | \$532,232                 | \$633,541                 | \$918,168     | \$853,825    | \$919,450    | \$727,617     | \$807,870                 | \$873,687         | \$741,649    | \$769,589    | \$743,051       |
| A O - I - I |              |                           |                           |               |              |              | A C C T C C 4 | <b>A</b> =00 0=0          | Φ <b>7</b> ΕΟ Ε4Ο | A0== 0=0     | 0700 404     | <b>MAZZ 04Z</b> |
| Avg. Sold   | \$456,225    | \$507,014                 | \$609,199                 | \$875,482     | \$803,432    | \$846,541    | \$667,624     | \$709,658                 | \$752,512         | \$657,878    | \$700,164    | \$677,817       |
| Tot.Vol.    | 1 1          | \$507,014<br>\$63,883,804 | \$609,199<br>\$84,678,689 |               | . ,          | . ,          |               | \$709,658<br>\$67,417,547 | . ,               |              |              |                 |