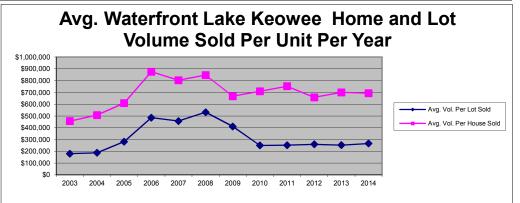

| Lots                   | 2003                   | 2004                   | 2005          | 2006                   | 2007                   | 2008                   | 2009                   | 2010                   | 2011                   | 2012                   | 2013                   | 2014                   |
|------------------------|------------------------|------------------------|---------------|------------------------|------------------------|------------------------|------------------------|------------------------|------------------------|------------------------|------------------------|------------------------|
| Units                  | 186                    | 358                    | 390           | 229                    | 124                    | 52                     | 43                     | 83                     | 77                     | 107                    | 128                    | 65                     |
| Avg. List              | \$184,881              | \$190,640              | \$281,113     | \$495,049              | \$474,546              | \$560,125              | \$487,083              | \$291,085              | \$294,657              | \$302,413              | \$295,395              | \$301,798              |
| Avg. Sold              | \$180,188              | \$187,619              | \$282,153     | \$485,305              | \$456,742              | \$532,091              | \$410,777              | \$249,982              | \$251,757              | \$259,674              | \$252,883              | \$266,616              |
| Tot. Vol.              | \$33,514,995           | \$67,167,717           | \$110,039,731 | \$111,134,904          | \$56,636,041           | \$27,668,783           | \$17,663,425           | \$20,748,550           | \$22,154,650           | \$27,785,150           | \$28,275,150           | \$17,330,100           |
| List/Sale              | 97.46%                 | 98.42%                 | 100.37%       | 98.03%                 | 96.25%                 | 95.00%                 | 84.33%                 | 85.88%                 | 85.44%                 | 85.87%                 | 85.61%                 | 88.34%                 |
| Homes                  | 2003                   | 2004                   | 2005          | 2006                   | 2007                   | 2008                   | 2009                   | 2010                   | 2011                   | 2012                   | 2013                   | 2014                   |
| Units                  | 93                     | 126                    | 139           | 108                    | 88                     | 69                     | 89                     | 0.5                    | 04                     | 400                    | 400                    | 71                     |
|                        |                        |                        | 100           | 100                    | 00                     | 09                     | 09                     | 95                     | 94                     | 129                    | 129                    | 71                     |
| Avg. List              | \$488,175              | \$532,232              |               | \$918,168              |                        |                        |                        |                        | \$873,687              | \$741,649              |                        |                        |
| Avg. List<br>Avg. Sold | \$488,175<br>\$456,225 |                        | \$633,541     | \$918,168              | \$853,825              | \$919,450              |                        | \$807,870              | \$873,687              | \$741,649              | \$769,589              | \$761,235              |
|                        | . ,                    | \$532,232<br>\$507,014 | \$633,541     | \$918,168<br>\$875,482 | \$853,825<br>\$803,432 | \$919,450<br>\$846,541 | \$727,617<br>\$667,624 | \$807,870<br>\$709,658 | \$873,687<br>\$752,512 | \$741,649<br>\$657,878 | \$769,589<br>\$700,164 | \$761,235<br>\$693,313 |