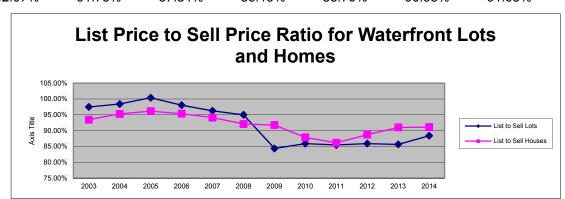

| Lots                   | 2003                   | 2004                   | 2005          | 2006                   | 2007                   | 2008                   | 2009                   | 2010                   | 2011                   | 2012                   | 2013                   | 2014                   |
|------------------------|------------------------|------------------------|---------------|------------------------|------------------------|------------------------|------------------------|------------------------|------------------------|------------------------|------------------------|------------------------|
| Units                  | 186                    | 358                    | 390           | 229                    | 124                    | 52                     | 43                     | 83                     | 77                     | 107                    | 128                    | 65                     |
| Avg. List              | \$184,881              | \$190,640              | \$281,113     | \$495,049              | \$474,546              | \$560,125              | \$487,083              | \$291,085              | \$294,657              | \$302,413              | \$295,395              | \$301,798              |
| Avg. Sold              | \$180,188              | \$187,619              | \$282,153     | \$485,305              | \$456,742              | \$532,091              | \$410,777              | \$249,982              | \$251,757              | \$259,674              | \$252,883              | \$266,616              |
| Tot. Vol.              | \$33,514,995           | \$67,167,717           | \$110,039,731 | \$111,134,904          | \$56,636,041           | \$27,668,783           | \$17,663,425           | \$20,748,550           | \$22,154,650           | \$27,785,150           | \$28,275,150           | \$17,330,100           |
| List/Sale              | 97.46%                 | 98.42%                 | 100.37%       | 98.03%                 | 96.25%                 | 95.00%                 | 84.33%                 | 85.88%                 | 85.44%                 | 85.87%                 | 85.61%                 | 88.34%                 |
| Homes                  | 2003                   | 2004                   | 2005          | 2006                   | 2007                   | 2008                   | 2009                   | 2010                   | 2011                   | 2012                   | 2013                   | 2014                   |
| Units                  | 93                     | 126                    | 139           | 108                    | 88                     | 69                     | 89                     | 0.5                    | 04                     | 400                    | 400                    | 71                     |
|                        |                        |                        | 100           | 100                    | 00                     | 09                     | 09                     | 95                     | 94                     | 129                    | 129                    | 71                     |
| Avg. List              | \$488,175              | \$532,232              |               | \$918,168              |                        |                        |                        |                        | \$873,687              | \$741,649              |                        |                        |
| Avg. List<br>Avg. Sold | \$488,175<br>\$456,225 |                        | \$633,541     | \$918,168              | \$853,825              | \$919,450              |                        | \$807,870              | \$873,687              | \$741,649              | \$769,589              | \$761,235              |
|                        | . ,                    | \$532,232<br>\$507,014 | \$633,541     | \$918,168<br>\$875,482 | \$853,825<br>\$803,432 | \$919,450<br>\$846,541 | \$727,617<br>\$667,624 | \$807,870<br>\$709,658 | \$873,687<br>\$752,512 | \$741,649<br>\$657,878 | \$769,589<br>\$700,164 | \$761,235<br>\$693,313 |