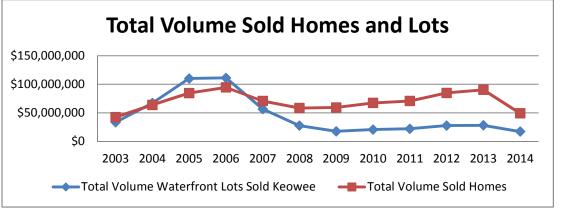

| Lots                   | 2003                   | 2004                   | 2005          | 2006                   | 2007                   | 2008                   | 2009                   | 2010                   | 2011                   | 2012                   | 2013                   | 2014                   |
|------------------------|------------------------|------------------------|---------------|------------------------|------------------------|------------------------|------------------------|------------------------|------------------------|------------------------|------------------------|------------------------|
| Units                  | 186                    | 358                    | 390           | 229                    | 124                    | 52                     | 43                     | 83                     | 77                     | 107                    | 128                    | 65                     |
| Avg. List              | \$184,881              | \$190,640              | \$281,113     | \$495,049              | \$474,546              | \$560,125              | \$487,083              | \$291,085              | \$294,657              | \$302,413              | \$295,395              | \$301,798              |
| Avg. Sold              | \$180,188              | \$187,619              | \$282,153     | \$485,305              | \$456,742              | \$532,091              | \$410,777              | \$249,982              | \$251,757              | \$259,674              | \$252,883              | \$266,616              |
| Tot. Vol.              | \$33,514,995           | \$67,167,717           | \$110,039,731 | \$111,134,904          | \$56,636,041           | \$27,668,783           | \$17,663,425           | \$20,748,550           | \$22,154,650           | \$27,785,150           | \$28,275,150           | \$17,330,100           |
| List/Sale              | 97.46%                 | 98.42%                 | 100.37%       | 98.03%                 | 96.25%                 | 95.00%                 | 84.33%                 | 85.88%                 | 85.44%                 | 85.87%                 | 85.61%                 | 88.34%                 |
| Homes                  | 2003                   | 2004                   | 2005          | 2006                   | 2007                   | 2008                   | 2009                   | 2010                   | 2011                   | 2012                   | 2013                   | 2014                   |
| Units                  | 93                     | 126                    | 139           | 108                    | 88                     | 69                     | 89                     | 0.5                    | 04                     | 400                    | 400                    | 71                     |
|                        |                        |                        | 100           | 100                    | 00                     | 09                     | 09                     | 95                     | 94                     | 129                    | 129                    | 71                     |
| Avg. List              | \$488,175              | \$532,232              |               | \$918,168              |                        |                        |                        |                        | \$873,687              | \$741,649              |                        |                        |
| Avg. List<br>Avg. Sold | \$488,175<br>\$456,225 |                        | \$633,541     | \$918,168              | \$853,825              | \$919,450              |                        | \$807,870              | \$873,687              | \$741,649              | \$769,589              | \$761,235              |
|                        | . ,                    | \$532,232<br>\$507,014 | \$633,541     | \$918,168<br>\$875,482 | \$853,825<br>\$803,432 | \$919,450<br>\$846,541 | \$727,617<br>\$667,624 | \$807,870<br>\$709,658 | \$873,687<br>\$752,512 | \$741,649<br>\$657,878 | \$769,589<br>\$700,164 | \$761,235<br>\$693,313 |