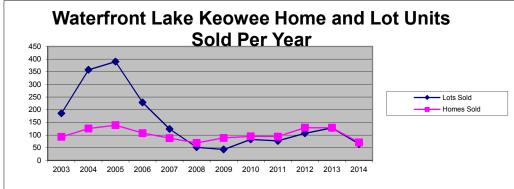

| Lots                   | 2003                   | 2004                   | 2005          | 2006                   | 2007                   | 2008                   | 2009                   | 2010                   | 2011                   | 2012                   | 2013                   | 2014                   |
|------------------------|------------------------|------------------------|---------------|------------------------|------------------------|------------------------|------------------------|------------------------|------------------------|------------------------|------------------------|------------------------|
| Units                  | 186                    | 358                    | 390           | 229                    | 124                    | 52                     | 43                     | 83                     | 77                     | 107                    | 128                    | 65                     |
| Avg. List              | \$184,881              | \$190,640              | \$281,113     | \$495,049              | \$474,546              | \$560,125              | \$487,083              | \$291,085              | \$294,657              | \$302,413              | \$295,395              | \$301,798              |
| Avg. Sold              | \$180,188              | \$187,619              | \$282,153     | \$485,305              | \$456,742              | \$532,091              | \$410,777              | \$249,982              | \$251,757              | \$259,674              | \$252,883              | \$266,616              |
| Tot. Vol.              | \$33,514,995           | \$67,167,717           | \$110,039,731 | \$111,134,904          | \$56,636,041           | \$27,668,783           | \$17,663,425           | \$20,748,550           | \$22,154,650           | \$27,785,150           | \$28,275,150           | \$17,330,100           |
| List/Sale              | 97.46%                 | 98.42%                 | 100.37%       | 98.03%                 | 96.25%                 | 95.00%                 | 84.33%                 | 85.88%                 | 85.44%                 | 85.87%                 | 85.61%                 | 88.34%                 |
| Homes                  | 2003                   | 2004                   | 2005          | 2006                   | 2007                   | 2008                   | 2009                   | 2010                   | 2011                   | 2012                   | 2013                   | 2014                   |
| Units                  | 93                     | 126                    | 139           | 108                    | 88                     | 69                     | 89                     | 0.5                    | 04                     | 400                    | 400                    | 71                     |
|                        |                        |                        | 100           | 100                    | 00                     | 09                     | 09                     | 95                     | 94                     | 129                    | 129                    | 71                     |
| Avg. List              | \$488,175              | \$532,232              |               | \$918,168              |                        |                        |                        |                        | \$873,687              | \$741,649              |                        |                        |
| Avg. List<br>Avg. Sold | \$488,175<br>\$456,225 |                        | \$633,541     | \$918,168              | \$853,825              | \$919,450              |                        | \$807,870              | \$873,687              | \$741,649              | \$769,589              | \$761,235              |
|                        | . ,                    | \$532,232<br>\$507,014 | \$633,541     | \$918,168<br>\$875,482 | \$853,825<br>\$803,432 | \$919,450<br>\$846,541 | \$727,617<br>\$667,624 | \$807,870<br>\$709,658 | \$873,687<br>\$752,512 | \$741,649<br>\$657,878 | \$769,589<br>\$700,164 | \$761,235<br>\$693,313 |