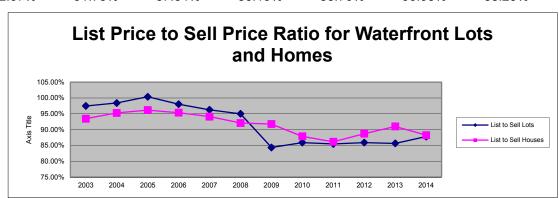

| Lots      | 2003         | 2004             | 2005          | 2006            | 2007            | 2008           | 2009                   | 2010         | 2011            | 2012         | 2013            | 2014                   |
|-----------|--------------|------------------|---------------|-----------------|-----------------|----------------|------------------------|--------------|-----------------|--------------|-----------------|------------------------|
| Units     | 186          | 358              | 390           | 229             | 124             | 52             | 43                     | 83           | 77              | 107          | 128             | 28                     |
| Avg. List | \$184,881    | \$190,640        | \$281,113     | \$495,049       | \$474,546       | \$560,125      | \$487,083              | \$291,085    | \$294,657       | \$302,413    | \$295,395       | \$313,160              |
| Avg. Sold | \$180,188    | \$187,619        | \$282,153     | \$485,305       | \$456,742       | \$532,091      | \$410,777              | \$249,982    | \$251,757       | \$259,674    | \$252,883       | \$274,828              |
| Tot. Vol. | \$33,514,995 | \$67,167,717     | \$110,039,731 | \$111,134,904   | \$56,636,041    | \$27,668,783   | \$17,663,425           | \$20,748,550 | \$22,154,650    | \$27,785,150 | \$28,275,150    | \$7,695,200            |
| List/Sale | 97.46%       | 98.42%           | 100.37%       | 98.03%          | 96.25%          | 95.00%         | 84.33%                 | 85.88%       | 85.44%          | 85.87%       | 85.61%          | 87.76%                 |
| Homes     | 2003         | 2004             | 2005          | 2006            | 2007            | 2008           | 2009                   | 2010         | 2011            | 2012         | 2013            | 2014                   |
| Units     | 93           | 126              | 139           | 108             | 88              | 69             | 89                     | 95           | 94              | 129          | 129             | 24                     |
| Avg. List | \$488,175    | \$532,232        | ФСЭЭ E44      | <b>#040 400</b> | <b>#050 005</b> | <b>0040450</b> | <b>6 1 0 1 1</b>       | A007.070     | <b>#070 007</b> | 014          | <b>#700 F00</b> | <b>#000 007</b>        |
| , g. =.c. | ψ+00,175     | <b>Φ</b> 552,252 | \$633,541     | \$918,168       | \$853,825       | \$919,450      | \$727,617              | \$807,870    | \$873,687       | \$741,649    | \$769,589       | \$869,987              |
| Avg. Sold | \$456,225    | \$507,014        |               |                 |                 |                | \$727,617<br>\$667,624 | . ,          | . ,             |              |                 | \$869,987<br>\$767,625 |
|           | \$456,225    |                  |               | \$875,482       | \$803,432       | \$846,541      | \$667,624              | \$709,658    | \$752,512       | \$657,878    |                 | \$767,625              |