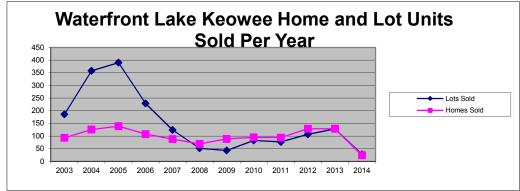

| Lots      | 2003         | 2004             | 2005          | 2006            | 2007            | 2008           | 2009                   | 2010         | 2011            | 2012         | 2013            | 2014                   |
|-----------|--------------|------------------|---------------|-----------------|-----------------|----------------|------------------------|--------------|-----------------|--------------|-----------------|------------------------|
| Units     | 186          | 358              | 390           | 229             | 124             | 52             | 43                     | 83           | 77              | 107          | 128             | 28                     |
| Avg. List | \$184,881    | \$190,640        | \$281,113     | \$495,049       | \$474,546       | \$560,125      | \$487,083              | \$291,085    | \$294,657       | \$302,413    | \$295,395       | \$313,160              |
| Avg. Sold | \$180,188    | \$187,619        | \$282,153     | \$485,305       | \$456,742       | \$532,091      | \$410,777              | \$249,982    | \$251,757       | \$259,674    | \$252,883       | \$274,828              |
| Tot. Vol. | \$33,514,995 | \$67,167,717     | \$110,039,731 | \$111,134,904   | \$56,636,041    | \$27,668,783   | \$17,663,425           | \$20,748,550 | \$22,154,650    | \$27,785,150 | \$28,275,150    | \$7,695,200            |
| List/Sale | 97.46%       | 98.42%           | 100.37%       | 98.03%          | 96.25%          | 95.00%         | 84.33%                 | 85.88%       | 85.44%          | 85.87%       | 85.61%          | 87.76%                 |
| Homes     | 2003         | 2004             | 2005          | 2006            | 2007            | 2008           | 2009                   | 2010         | 2011            | 2012         | 2013            | 2014                   |
| Units     | 93           | 126              | 139           | 108             | 88              | 69             | 89                     | 95           | 94              | 129          | 129             | 24                     |
| Avg. List | \$488,175    | \$532,232        | ФСЭЭ E44      | <b>#040 400</b> | <b>#050 005</b> | <b>0040450</b> | <b>6 1 0 1 1</b>       | A007.070     | <b>#070 007</b> | 014          | <b>#700 F00</b> | <b>#000 007</b>        |
| , g. =.c. | ψ+00,175     | <b>Φ</b> 552,252 | \$633,541     | \$918,168       | \$853,825       | \$919,450      | \$727,617              | \$807,870    | \$873,687       | \$741,649    | \$769,589       | \$869,987              |
| Avg. Sold | \$456,225    | \$507,014        |               |                 |                 |                | \$727,617<br>\$667,624 | . ,          | . ,             |              |                 | \$869,987<br>\$767,625 |
|           | \$456,225    |                  |               | \$875,482       | \$803,432       | \$846,541      | \$667,624              | \$709,658    | \$752,512       | \$657,878    |                 | \$767,625              |