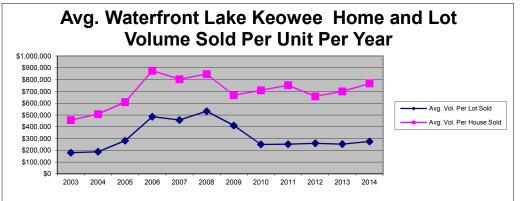

| Lots      | 2003         | 2004             | 2005          | 2006            | 2007            | 2008           | 2009                   | 2010         | 2011            | 2012         | 2013            | 2014                   |
|-----------|--------------|------------------|---------------|-----------------|-----------------|----------------|------------------------|--------------|-----------------|--------------|-----------------|------------------------|
| Units     | 186          | 358              | 390           | 229             | 124             | 52             | 43                     | 83           | 77              | 107          | 128             | 28                     |
| Avg. List | \$184,881    | \$190,640        | \$281,113     | \$495,049       | \$474,546       | \$560,125      | \$487,083              | \$291,085    | \$294,657       | \$302,413    | \$295,395       | \$313,160              |
| Avg. Sold | \$180,188    | \$187,619        | \$282,153     | \$485,305       | \$456,742       | \$532,091      | \$410,777              | \$249,982    | \$251,757       | \$259,674    | \$252,883       | \$274,828              |
| Tot. Vol. | \$33,514,995 | \$67,167,717     | \$110,039,731 | \$111,134,904   | \$56,636,041    | \$27,668,783   | \$17,663,425           | \$20,748,550 | \$22,154,650    | \$27,785,150 | \$28,275,150    | \$7,695,200            |
| List/Sale | 97.46%       | 98.42%           | 100.37%       | 98.03%          | 96.25%          | 95.00%         | 84.33%                 | 85.88%       | 85.44%          | 85.87%       | 85.61%          | 87.76%                 |
| Homes     | 2003         | 2004             | 2005          | 2006            | 2007            | 2008           | 2009                   | 2010         | 2011            | 2012         | 2013            | 2014                   |
| Units     | 93           | 126              | 139           | 108             | 88              | 69             | 89                     | 95           | 94              | 129          | 129             | 24                     |
| Avg. List | \$488,175    | \$532,232        | ФСЭЭ E44      | <b>#040 400</b> | <b>#050 005</b> | <b>0040450</b> | <b>6 1 0 1 1</b>       | A007.070     | <b>#070 007</b> | 014          | <b>#700 F00</b> | <b>#000 007</b>        |
| , g. =.c. | ψ+00,175     | <b>Φ</b> 552,252 | \$633,541     | \$918,168       | \$853,825       | \$919,450      | \$727,617              | \$807,870    | \$873,687       | \$741,649    | \$769,589       | \$869,987              |
| Avg. Sold | \$456,225    | \$507,014        |               |                 |                 |                | \$727,617<br>\$667,624 | . ,          | . ,             |              |                 | \$869,987<br>\$767,625 |
|           | \$456,225    |                  |               | \$875,482       | \$803,432       | \$846,541      | \$667,624              | \$709,658    | \$752,512       | \$657,878    |                 | \$767,625              |