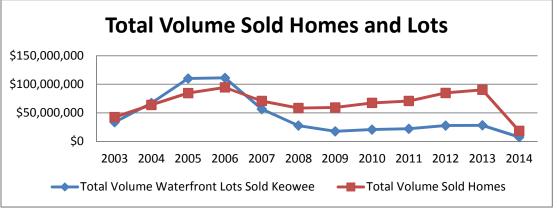

| Lots      | 2003         | 2004             | 2005          | 2006            | 2007            | 2008           | 2009                   | 2010         | 2011            | 2012         | 2013            | 2014                   |
|-----------|--------------|------------------|---------------|-----------------|-----------------|----------------|------------------------|--------------|-----------------|--------------|-----------------|------------------------|
| Units     | 186          | 358              | 390           | 229             | 124             | 52             | 43                     | 83           | 77              | 107          | 128             | 28                     |
| Avg. List | \$184,881    | \$190,640        | \$281,113     | \$495,049       | \$474,546       | \$560,125      | \$487,083              | \$291,085    | \$294,657       | \$302,413    | \$295,395       | \$313,160              |
| Avg. Sold | \$180,188    | \$187,619        | \$282,153     | \$485,305       | \$456,742       | \$532,091      | \$410,777              | \$249,982    | \$251,757       | \$259,674    | \$252,883       | \$274,828              |
| Tot. Vol. | \$33,514,995 | \$67,167,717     | \$110,039,731 | \$111,134,904   | \$56,636,041    | \$27,668,783   | \$17,663,425           | \$20,748,550 | \$22,154,650    | \$27,785,150 | \$28,275,150    | \$7,695,200            |
| List/Sale | 97.46%       | 98.42%           | 100.37%       | 98.03%          | 96.25%          | 95.00%         | 84.33%                 | 85.88%       | 85.44%          | 85.87%       | 85.61%          | 87.76%                 |
| Homes     | 2003         | 2004             | 2005          | 2006            | 2007            | 2008           | 2009                   | 2010         | 2011            | 2012         | 2013            | 2014                   |
| Units     | 93           | 126              | 139           | 108             | 88              | 69             | 89                     | 95           | 94              | 129          | 129             | 24                     |
| Avg. List | \$488,175    | \$532,232        | ФСЭЭ E44      | <b>#040 400</b> | <b>#050 005</b> | <b>0040450</b> | <b>6 1 0 1 1</b>       | A007.070     | <b>#070 007</b> | 014          | <b>#700 F00</b> | <b>#000 007</b>        |
| , g. =.c. | ψ+00,175     | <b>Φ</b> 552,252 | \$633,541     | \$918,168       | \$853,825       | \$919,450      | \$727,617              | \$807,870    | \$873,687       | \$741,649    | \$769,589       | \$869,987              |
| Avg. Sold | \$456,225    | \$507,014        |               |                 |                 |                | \$727,617<br>\$667,624 | . ,          | . ,             |              |                 | \$869,987<br>\$767,625 |
|           | \$456,225    |                  |               | \$875,482       | \$803,432       | \$846,541      | \$667,624              | \$709,658    | \$752,512       | \$657,878    |                 | \$767,625              |