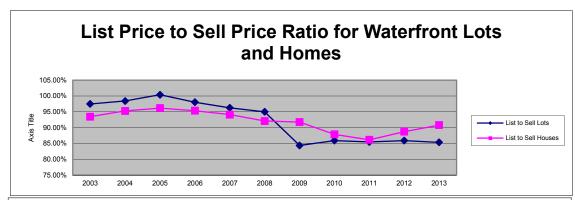

| Lots      | 2003         | 2004         | 2005          | 2006          | 2007         | 2008         | 2009         | 2010         | 2011         | 2012         | 2013         |
|-----------|--------------|--------------|---------------|---------------|--------------|--------------|--------------|--------------|--------------|--------------|--------------|
| Units     | 186          | 358          | 390           | 229           | 124          | 52           | 43           | 83           | 77           | 107          | 92           |
| Avg. List | \$184,881    | \$190,640    | \$281,113     | \$495,049     | \$474,546    | \$560,125    | \$487,083    | \$291,085    | \$294,657    | \$302,413    | \$296,983    |
| Avg. Sold | \$180,188    | \$187,619    | \$282,153     | \$485,305     | \$456,742    | \$532,091    | \$410,777    | \$249,982    | \$251,757    | \$259,674    | \$253,394    |
| Tot. Vol. | \$33,514,995 | \$67,167,717 | \$110,039,731 | \$111,134,904 | \$56,636,041 | \$27,668,783 | \$17,663,425 | \$20,748,550 | \$22,154,650 | \$27,785,150 | \$23,312,250 |
| List/Sale | 97.46%       | 98.42%       | 100.37%       | 98.03%        | 96.25%       | 95.00%       | 84.33%       | 85.88%       | 85.44%       | 85.87%       | 85.32%       |
| Homes     | 2003         | 2004         | 2005          | 2006          | 2007         | 2008         | 2009         | 2010         | 2011         | 2012         | 2013         |
| Units     | 93           | 126          | 139           | 108           | 88           | 69           | 89           | 95           | 94           | 129          | 97           |
| Avg. List | \$488,175    | \$532,232    | \$633,541     | \$918,168     | \$853,825    | \$919,450    | \$727,617    | \$807,870    | \$873,687    | \$741,649    | \$753,857    |
| Avg. Sold | \$456,225    | \$507,014    | \$609,199     | \$875,482     | \$803,432    | \$846,541    | \$667,624    | \$709,658    | \$752,512    | \$657,878    | \$684,323    |
| Tot.Vol.  | \$42,428,945 | \$63,883,804 | \$84,678,689  | \$94,552,113  | \$70,702,093 | \$58,411,380 | \$59,418,550 | \$67,417,547 | \$70,736,184 | \$84,866,351 | \$66,379,415 |
| List/Sale | 93.46%       | 95.26%       | 96.16%        | 95.35%        | 94.10%       | 92.07%       | 91.75%       | 87.84%       | 86.13%       | 88.70%       | 90.78%       |