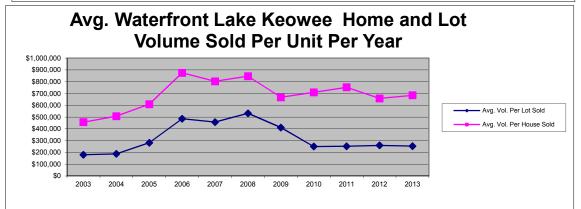

| Lots      | 2003         | 2004         | 2005          | 2006          | 2007         | 2008         | 2009         | 2010         | 2011         | 2012         | 2013         |
|-----------|--------------|--------------|---------------|---------------|--------------|--------------|--------------|--------------|--------------|--------------|--------------|
| Units     | 186          | 358          | 390           | 229           | 124          | 52           | 43           | 83           | 77           | 107          | 92           |
| Avg. List | \$184,881    | \$190,640    | \$281,113     | \$495,049     | \$474,546    | \$560,125    | \$487,083    | \$291,085    | \$294,657    | \$302,413    | \$296,983    |
| Avg. Sold | \$180,188    | \$187,619    | \$282,153     | \$485,305     | \$456,742    | \$532,091    | \$410,777    | \$249,982    | \$251,757    | \$259,674    | \$253,394    |
| Tot. Vol. | \$33,514,995 | \$67,167,717 | \$110,039,731 | \$111,134,904 | \$56,636,041 | \$27,668,783 | \$17,663,425 | \$20,748,550 | \$22,154,650 | \$27,785,150 | \$23,312,250 |
| List/Sale | 97.46%       | 98.42%       | 100.37%       | 98.03%        | 96.25%       | 95.00%       | 84.33%       | 85.88%       | 85.44%       | 85.87%       | 85.32%       |
| Homes     | 2003         | 2004         | 2005          | 2006          | 2007         | 2008         | 2009         | 2010         | 2011         | 2012         | 2013         |
| Units     | 93           | 126          | 139           | 108           | 88           | 69           | 89           | 95           | 94           | 129          | 97           |
| Avg. List | \$488,175    | \$532,232    | \$633,541     | \$918,168     | \$853,825    | \$919,450    | \$727,617    | \$807,870    | \$873,687    | \$741,649    | \$753,857    |
| Avg. Sold | \$456,225    | \$507,014    | \$609,199     | \$875,482     | \$803,432    | \$846,541    | \$667,624    | \$709,658    | \$752,512    | \$657,878    | \$684,323    |
| Tot.Vol.  | \$42,428,945 | \$63,883,804 | \$84,678,689  | \$94,552,113  | \$70,702,093 | \$58,411,380 | \$59,418,550 | \$67,417,547 | \$70,736,184 | \$84,866,351 | \$66,379,415 |
| List/Sale | 93.46%       | 95.26%       | 96.16%        | 95.35%        | 94.10%       | 92.07%       | 91.75%       | 87.84%       | 86.13%       | 88.70%       | 90.78%       |