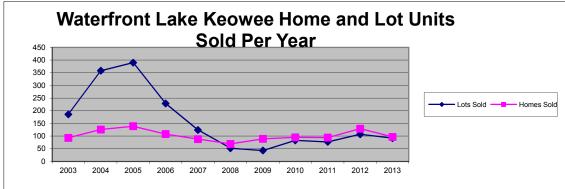

| Lots      | 2003         | 2004         | 2005          | 2006          | 2007         | 2008         | 2009         | 2010         | 2011         | 2012         | 2013         |
|-----------|--------------|--------------|---------------|---------------|--------------|--------------|--------------|--------------|--------------|--------------|--------------|
| Units     | 186          | 358          | 390           | 229           | 124          | 52           | 43           | 83           | 77           | 107          | 92           |
| Avg. List | \$184,881    | \$190,640    | \$281,113     | \$495,049     | \$474,546    | \$560,125    | \$487,083    | \$291,085    | \$294,657    | \$302,413    | \$296,983    |
| Avg. Sold | \$180,188    | \$187,619    | \$282,153     | \$485,305     | \$456,742    | \$532,091    | \$410,777    | \$249,982    | \$251,757    | \$259,674    | \$253,394    |
| Tot. Vol. | \$33,514,995 | \$67,167,717 | \$110,039,731 | \$111,134,904 | \$56,636,041 | \$27,668,783 | \$17,663,425 | \$20,748,550 | \$22,154,650 | \$27,785,150 | \$23,312,250 |
| List/Sale | 97.46%       | 98.42%       | 100.37%       | 98.03%        | 96.25%       | 95.00%       | 84.33%       | 85.88%       | 85.44%       | 85.87%       | 85.32%       |
| Homes     | 2003         | 2004         | 2005          | 2006          | 2007         | 2008         | 2009         | 2010         | 2011         | 2012         | 2013         |
| Units     | 93           | 126          | 139           | 108           | 88           | 69           | 89           | 95           | 94           | 129          | 97           |
| Avg. List | \$488,175    | \$532,232    | \$633,541     | \$918,168     | \$853,825    | \$919,450    | \$727,617    | \$807,870    | \$873,687    | \$741,649    | \$753,857    |
| Avg. Sold | \$456,225    | \$507,014    | \$609,199     | \$875,482     | \$803,432    | \$846,541    | \$667,624    | \$709,658    | \$752,512    | \$657,878    | \$684,323    |
| Tot.Vol.  | \$42,428,945 | \$63,883,804 | \$84,678,689  | \$94,552,113  | \$70,702,093 | \$58,411,380 | \$59,418,550 | \$67,417,547 | \$70,736,184 | \$84,866,351 | \$66,379,415 |
| List/Sale | 93.46%       | 95.26%       | 96.16%        | 95.35%        | 94.10%       | 92.07%       | 91.75%       | 87.84%       | 86.13%       | 88.70%       | 90.78%       |