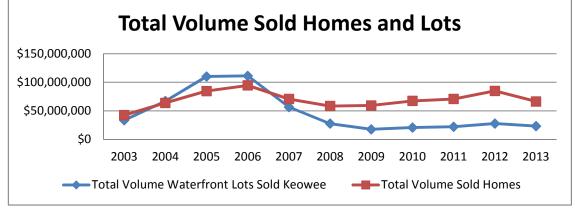

| Lots      | 2003         | 2004         | 2005          | 2006          | 2007         | 2008         | 2009         | 2010         | 2011         | 2012         | 2013         |
|-----------|--------------|--------------|---------------|---------------|--------------|--------------|--------------|--------------|--------------|--------------|--------------|
| Units     | 186          | 358          | 390           | 229           | 124          | 52           | 43           | 83           | 77           | 107          | 92           |
| Avg. List | \$184,881    | \$190,640    | \$281,113     | \$495,049     | \$474,546    | \$560,125    | \$487,083    | \$291,085    | \$294,657    | \$302,413    | \$296,983    |
| Avg. Sold | \$180,188    | \$187,619    | \$282,153     | \$485,305     | \$456,742    | \$532,091    | \$410,777    | \$249,982    | \$251,757    | \$259,674    | \$253,394    |
| Tot. Vol. | \$33,514,995 | \$67,167,717 | \$110,039,731 | \$111,134,904 | \$56,636,041 | \$27,668,783 | \$17,663,425 | \$20,748,550 | \$22,154,650 | \$27,785,150 | \$23,312,250 |
| List/Sale | 97.46%       | 98.42%       | 100.37%       | 98.03%        | 96.25%       | 95.00%       | 84.33%       | 85.88%       | 85.44%       | 85.87%       | 85.32%       |
| Homes     | 2003         | 2004         | 2005          | 2006          | 2007         | 2008         | 2009         | 2010         | 2011         | 2012         | 2013         |
| Units     | 93           | 126          | 139           | 108           | 88           | 69           | 89           | 95           | 94           | 129          | 97           |
| Avg. List | \$488,175    | \$532,232    | \$633,541     | \$918,168     | \$853,825    | \$919,450    | \$727,617    | \$807,870    | \$873,687    | \$741,649    | \$753,857    |
| Avg. Sold | \$456,225    | \$507,014    | \$609,199     | \$875,482     | \$803,432    | \$846,541    | \$667,624    | \$709,658    | \$752,512    | \$657,878    | \$684,323    |
| Tot.Vol.  | \$42,428,945 | \$63,883,804 | \$84,678,689  | \$94,552,113  | \$70,702,093 | \$58,411,380 | \$59,418,550 | \$67,417,547 | \$70,736,184 | \$84,866,351 | \$66,379,415 |
| List/Sale | 93.46%       | 95.26%       | 96.16%        | 95.35%        | 94.10%       | 92.07%       | 91.75%       | 87.84%       | 86.13%       | 88.70%       | 90.78%       |