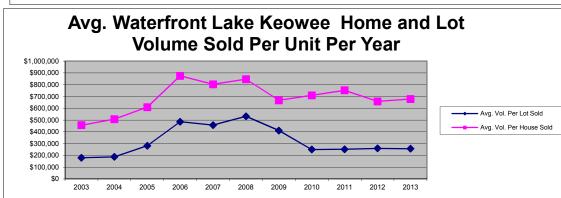

| Lots      | 2003         | 2004         | 2005          | 2006          | 2007         | 2008         | 2009         | 2010         | 2011         | 2012         | 2013         |
|-----------|--------------|--------------|---------------|---------------|--------------|--------------|--------------|--------------|--------------|--------------|--------------|
| Units     | 186          | 358          | 390           | 229           | 124          | 52           | 43           | 83           | 77           | 107          | 75           |
| Avg. List | \$184,881    | \$190,640    | \$281,113     | \$495,049     | \$474,546    | \$560,125    | \$487,083    | \$291,085    | \$294,657    | \$302,413    | \$298,673    |
| Avg. Sold | \$180,188    | \$187,619    | \$282,153     | \$485,305     | \$456,742    | \$532,091    | \$410,777    | \$249,982    | \$251,757    | \$259,674    | \$256,784    |
| Tot. Vol. | \$33,514,995 | \$67,167,717 | \$110,039,731 | \$111,134,904 | \$56,636,041 | \$27,668,783 | \$17,663,425 | \$20,748,550 | \$22,154,650 | \$27,785,150 | \$19,258,850 |
| List/Sale | 97.46%       | 98.42%       | 100.37%       | 98.03%        | 96.25%       | 95.00%       | 84.33%       | 85.88%       | 85.44%       | 85.87%       | 85.97%       |
| Homes     | 2003         | 2004         | 2005          | 2006          | 2007         | 2008         | 2009         | 2010         | 2011         | 2012         | 2013         |
| Units     | 93           | 126          | 139           | 108           | 88           | 69           | 89           | 95           | 94           | 129          | 85           |
| Avg. List | \$488,175    | \$532,232    | \$633,541     | \$918,168     | \$853,825    | \$919,450    | \$727,617    | \$807,870    | \$873,687    | \$741,649    | \$746,422    |
| Avg. Sold | \$456,225    | \$507,014    | \$609,199     | \$875,482     | \$803,432    | \$846,541    | \$667,624    | \$709,658    | \$752,512    | \$657,878    | \$678,299    |
| Tot.Vol.  | \$42,428,945 | \$63,883,804 | \$84,678,689  | \$94,552,113  | \$70,702,093 | \$58,411,380 | \$59,418,550 | \$67,417,547 | \$70,736,184 | \$84,866,351 | \$57,665,415 |
| List/Sale | 93.46%       | 95.26%       | 96.16%        | 95.35%        | 94.10%       | 92.07%       | 91.75%       | 87.84%       | 86.13%       | 88.70%       | 90.87%       |