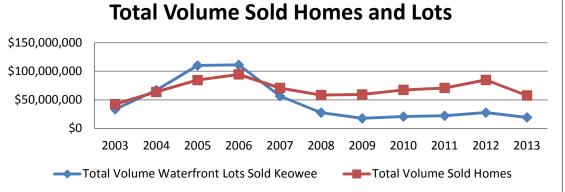

| Lots      | 2003         | 2004         | 2005          | 2006          | 2007         | 2008         | 2009         | 2010         | 2011         | 2012         | 2013         |
|-----------|--------------|--------------|---------------|---------------|--------------|--------------|--------------|--------------|--------------|--------------|--------------|
| Units     | 186          | 358          | 390           | 229           | 124          | 52           | 43           | 83           | 77           | 107          | 75           |
| Avg. List | \$184,881    | \$190,640    | \$281,113     | \$495,049     | \$474,546    | \$560,125    | \$487,083    | \$291,085    | \$294,657    | \$302,413    | \$298,673    |
| Avg. Sold | \$180,188    | \$187,619    | \$282,153     | \$485,305     | \$456,742    | \$532,091    | \$410,777    | \$249,982    | \$251,757    | \$259,674    | \$256,784    |
| Tot. Vol. | \$33,514,995 | \$67,167,717 | \$110,039,731 | \$111,134,904 | \$56,636,041 | \$27,668,783 | \$17,663,425 | \$20,748,550 | \$22,154,650 | \$27,785,150 | \$19,258,850 |
| List/Sale | 97.46%       | 98.42%       | 100.37%       | 98.03%        | 96.25%       | 95.00%       | 84.33%       | 85.88%       | 85.44%       | 85.87%       | 85.97%       |
| Homes     | 2003         | 2004         | 2005          | 2006          | 2007         | 2008         | 2009         | 2010         | 2011         | 2012         | 2013         |
| Units     | 93           | 126          | 139           | 108           | 88           | 69           | 89           | 95           | 94           | 129          | 85           |
| Avg. List | \$488,175    | \$532,232    | \$633,541     | \$918,168     | \$853,825    | \$919,450    | \$727,617    | \$807,870    | \$873,687    | \$741,649    | \$746,422    |
| Avg. Sold | \$456,225    | \$507,014    | \$609,199     | \$875,482     | \$803,432    | \$846,541    | \$667,624    | \$709,658    | \$752,512    | \$657,878    | \$678,299    |
| Tot.Vol.  | \$42,428,945 | \$63,883,804 | \$84,678,689  | \$94,552,113  | \$70,702,093 | \$58,411,380 | \$59,418,550 | \$67,417,547 | \$70,736,184 | \$84,866,351 | \$57,665,415 |
| List/Sale | 93.46%       | 95.26%       | 96.16%        | 95.35%        | 94.10%       | 92.07%       | 91.75%       | 87.84%       | 86.13%       | 88.70%       | 90.87%       |