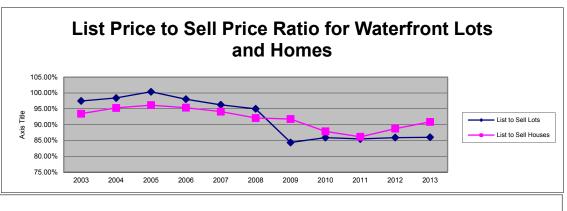

| Lots      | 2003         | 2004         | 2005          | 2006          | 2007         | 2008         | 2009         | 2010         | 2011         | 2012         | 2013         |
|-----------|--------------|--------------|---------------|---------------|--------------|--------------|--------------|--------------|--------------|--------------|--------------|
| Units     | 186          | 358          | 390           | 229           | 124          | 52           | 43           | 83           | 77           | 107          | 75           |
| Avg. List | \$184,881    | \$190,640    | \$281,113     | \$495,049     | \$474,546    | \$560,125    | \$487,083    | \$291,085    | \$294,657    | \$302,413    | \$298,673    |
| Avg. Sold | \$180,188    | \$187,619    | \$282,153     | \$485,305     | \$456,742    | \$532,091    | \$410,777    | \$249,982    | \$251,757    | \$259,674    | \$256,784    |
| Tot. Vol. | \$33,514,995 | \$67,167,717 | \$110,039,731 | \$111,134,904 | \$56,636,041 | \$27,668,783 | \$17,663,425 | \$20,748,550 | \$22,154,650 | \$27,785,150 | \$19,258,850 |
| List/Sale | 97.46%       | 98.42%       | 100.37%       | 98.03%        | 96.25%       | 95.00%       | 84.33%       | 85.88%       | 85.44%       | 85.87%       | 85.97%       |
| Homes     | 2003         | 2004         | 2005          | 2006          | 2007         | 2008         | 2009         | 2010         | 2011         | 2012         | 2013         |
| Units     | 93           | 126          | 139           | 108           | 88           | 69           | 89           | 95           | 94           | 129          | 85           |
| Avg. List | \$488,175    | \$532,232    | \$633,541     | \$918,168     | \$853,825    | \$919,450    | \$727,617    | \$807,870    | \$873,687    | \$741,649    | \$746,422    |
| Avg. Sold | \$456,225    | \$507,014    | \$609,199     | \$875,482     | \$803,432    | \$846,541    | \$667,624    | \$709,658    | \$752,512    | \$657,878    | \$678,299    |
| Tot.Vol.  | \$42,428,945 | \$63,883,804 | \$84,678,689  | \$94,552,113  | \$70,702,093 | \$58,411,380 | \$59,418,550 | \$67,417,547 | \$70,736,184 | \$84,866,351 | \$57,665,415 |
| List/Sale | 93.46%       | 95.26%       | 96.16%        | 95.35%        | 94.10%       | 92.07%       | 91.75%       | 87.84%       | 86.13%       | 88.70%       | 90.87%       |