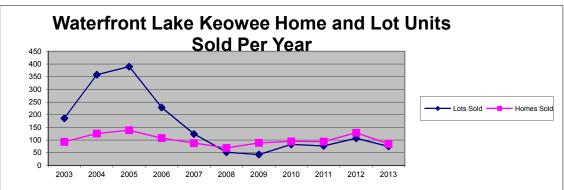

| Lots      | 2003         | 2004         | 2005          | 2006          | 2007         | 2008         | 2009         | 2010         | 2011         | 2012         | 2013         |
|-----------|--------------|--------------|---------------|---------------|--------------|--------------|--------------|--------------|--------------|--------------|--------------|
| Units     | 186          | 358          | 390           | 229           | 124          | 52           | 43           | 83           | 77           | 107          | 75           |
| Avg. List | \$184,881    | \$190,640    | \$281,113     | \$495,049     | \$474,546    | \$560,125    | \$487,083    | \$291,085    | \$294,657    | \$302,413    | \$298,673    |
| Avg. Sold | \$180,188    | \$187,619    | \$282,153     | \$485,305     | \$456,742    | \$532,091    | \$410,777    | \$249,982    | \$251,757    | \$259,674    | \$256,784    |
| Tot. Vol. | \$33,514,995 | \$67,167,717 | \$110,039,731 | \$111,134,904 | \$56,636,041 | \$27,668,783 | \$17,663,425 | \$20,748,550 | \$22,154,650 | \$27,785,150 | \$19,258,850 |
| List/Sale | 97.46%       | 98.42%       | 100.37%       | 98.03%        | 96.25%       | 95.00%       | 84.33%       | 85.88%       | 85.44%       | 85.87%       | 85.97%       |
| Homes     | 2003         | 2004         | 2005          | 2006          | 2007         | 2008         | 2009         | 2010         | 2011         | 2012         | 2013         |
| Units     | 93           | 126          | 139           | 108           | 88           | 69           | 89           | 95           | 94           | 129          | 85           |
| Avg. List | \$488,175    | \$532,232    | \$633,541     | \$918,168     | \$853,825    | \$919,450    | \$727,617    | \$807,870    | \$873,687    | \$741,649    | \$746,422    |
| Avg. Sold | \$456,225    | \$507,014    | \$609,199     | \$875,482     | \$803,432    | \$846,541    | \$667,624    | \$709,658    | \$752,512    | \$657,878    | \$678,299    |
| Tot.Vol.  | \$42,428,945 | \$63,883,804 | \$84,678,689  | \$94,552,113  | \$70,702,093 | \$58,411,380 | \$59,418,550 | \$67,417,547 | \$70,736,184 | \$84,866,351 | \$57,665,415 |
| List/Sale | 93.46%       | 95.26%       | 96.16%        | 95.35%        | 94.10%       | 92.07%       | 91.75%       | 87.84%       | 86.13%       | 88.70%       | 90.87%       |