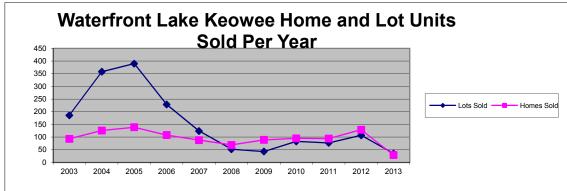

| Lots      | 2003         | 2004         | 2005          | 2006          | 2007         | 2008         | 2009         | 2010         | 2011         | 2012         | 2013         |
|-----------|--------------|--------------|---------------|---------------|--------------|--------------|--------------|--------------|--------------|--------------|--------------|
| Units     | 186          | 358          | 390           | 229           | 124          | 52           | 43           | 83           | 77           | 107          | 35           |
| Avg. List | \$184,881    | \$190,640    | \$281,113     | \$495,049     | \$474,546    | \$560,125    | \$487,083    | \$291,085    | \$294,657    | \$302,413    | \$297,438    |
| Avg. Sold | \$180,188    | \$187,619    | \$282,153     | \$485,305     | \$456,742    | \$532,091    | \$410,777    | \$249,982    | \$251,757    | \$259,674    | \$250,466    |
| Tot. Vol. | \$33,514,995 | \$67,167,717 | \$110,039,731 | \$111,134,904 | \$56,636,041 | \$27,668,783 | \$17,663,425 | \$20,748,550 | \$22,154,650 | \$27,785,150 | \$8,515,850  |
| List/Sale | 97.46%       | 98.42%       | 100.37%       | 98.03%        | 96.25%       | 95.00%       | 84.33%       | 85.88%       | 85.44%       | 85.87%       | 84.21%       |
| Homes     | 2003         | 2004         | 2005          | 2006          | 2007         | 2008         | 2009         | 2010         | 2011         | 2012         | 2013         |
| Units     | 93           | 126          | 139           | 108           | 88           | 69           | 89           | 95           | 94           | 129          | 29           |
| Avg. List | \$488,175    | \$532,232    | \$633,541     | \$918,168     | \$853,825    | \$919,450    | \$727,617    | \$807,870    | \$873,687    | \$741,649    | \$811,351    |
| Avg. Sold | \$456,225    | \$507,014    | \$609,199     | \$875,482     | \$803,432    | \$846,541    | \$667,624    | \$709,658    | \$752,512    | \$657,878    | \$708,665    |
| Tot.Vol.  | \$42,428,945 | \$63,883,804 | \$84,678,689  | \$94,552,113  | \$70,702,093 | \$58,411,380 | \$59,418,550 | \$67,417,547 | \$70,736,184 | \$84,866,351 | \$20,551,300 |
| List/Sale | 93.46%       | 95.26%       | 96.16%        | 95.35%        | 94.10%       | 92.07%       | 91.75%       | 87.84%       | 86.13%       | 88.70%       | 87.34%       |