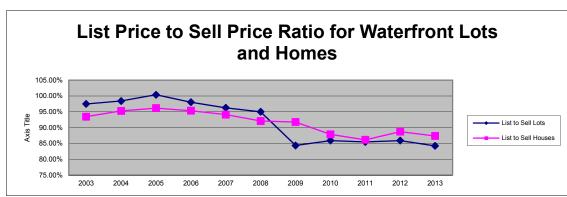

| Lots      | 2003         | 2004         | 2005          | 2006          | 2007         | 2008         | 2009         | 2010         | 2011         | 2012         | 2013         |
|-----------|--------------|--------------|---------------|---------------|--------------|--------------|--------------|--------------|--------------|--------------|--------------|
| Units     | 186          | 358          | 390           | 229           | 124          | 52           | 43           | 83           | 77           | 107          | 35           |
| Avg. List | \$184,881    | \$190,640    | \$281,113     | \$495,049     | \$474,546    | \$560,125    | \$487,083    | \$291,085    | \$294,657    | \$302,413    | \$297,438    |
| Avg. Sold | \$180,188    | \$187,619    | \$282,153     | \$485,305     | \$456,742    | \$532,091    | \$410,777    | \$249,982    | \$251,757    | \$259,674    | \$250,466    |
| Tot. Vol. | \$33,514,995 | \$67,167,717 | \$110,039,731 | \$111,134,904 | \$56,636,041 | \$27,668,783 | \$17,663,425 | \$20,748,550 | \$22,154,650 | \$27,785,150 | \$8,515,850  |
| List/Sale | 97.46%       | 98.42%       | 100.37%       | 98.03%        | 96.25%       | 95.00%       | 84.33%       | 85.88%       | 85.44%       | 85.87%       | 84.21%       |
| Homes     | 2003         | 2004         | 2005          | 2006          | 2007         | 2008         | 2009         | 2010         | 2011         | 2012         | 2013         |
| Units     | 93           | 126          | 139           | 108           | 88           | 69           | 89           | 95           | 94           | 129          | 29           |
| Avg. List | \$488,175    | \$532,232    | \$633,541     | \$918,168     | \$853,825    | \$919,450    | \$727,617    | \$807,870    | \$873,687    | \$741,649    | \$811,351    |
| Avg. Sold | \$456,225    | \$507,014    | \$609,199     | \$875,482     | \$803,432    | \$846,541    | \$667,624    | \$709,658    | \$752,512    | \$657,878    | \$708,665    |
| Tot.Vol.  | \$42,428,945 | \$63,883,804 | \$84,678,689  | \$94,552,113  | \$70,702,093 | \$58,411,380 | \$59,418,550 | \$67,417,547 | \$70,736,184 | \$84,866,351 | \$20,551,300 |
| List/Sale | 93.46%       | 95.26%       | 96.16%        | 95.35%        | 94.10%       | 92.07%       | 91.75%       | 87.84%       | 86.13%       | 88.70%       | 87.34%       |