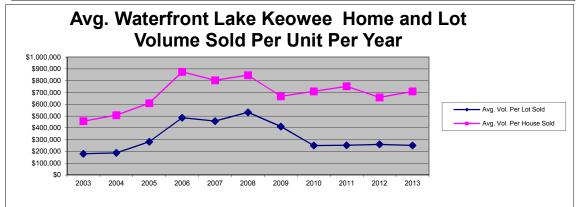

| Lots      | 2003         | 2004         | 2005          | 2006          | 2007         | 2008         | 2009         | 2010         | 2011         | 2012         | 2013         |
|-----------|--------------|--------------|---------------|---------------|--------------|--------------|--------------|--------------|--------------|--------------|--------------|
| Units     | 186          | 358          | 390           | 229           | 124          | 52           | 43           | 83           | 77           | 107          | 35           |
| Avg. List | \$184,881    | \$190,640    | \$281,113     | \$495,049     | \$474,546    | \$560,125    | \$487,083    | \$291,085    | \$294,657    | \$302,413    | \$297,438    |
| Avg. Sold | \$180,188    | \$187,619    | \$282,153     | \$485,305     | \$456,742    | \$532,091    | \$410,777    | \$249,982    | \$251,757    | \$259,674    | \$250,466    |
| Tot. Vol. | \$33,514,995 | \$67,167,717 | \$110,039,731 | \$111,134,904 | \$56,636,041 | \$27,668,783 | \$17,663,425 | \$20,748,550 | \$22,154,650 | \$27,785,150 | \$8,515,850  |
| List/Sale | 97.46%       | 98.42%       | 100.37%       | 98.03%        | 96.25%       | 95.00%       | 84.33%       | 85.88%       | 85.44%       | 85.87%       | 84.21%       |
| Homes     | 2003         | 2004         | 2005          | 2006          | 2007         | 2008         | 2009         | 2010         | 2011         | 2012         | 2013         |
| Units     | 93           | 126          | 139           | 108           | 88           | 69           | 89           | 95           | 94           | 129          | 29           |
| Avg. List | \$488,175    | \$532,232    | \$633,541     | \$918,168     | \$853,825    | \$919,450    | \$727,617    | \$807,870    | \$873,687    | \$741,649    | \$811,351    |
| Avg. Sold | \$456,225    | \$507,014    | \$609,199     | \$875,482     | \$803,432    | \$846,541    | \$667,624    | \$709,658    | \$752,512    | \$657,878    | \$708,665    |
| Tot.Vol.  | \$42,428,945 | \$63,883,804 | \$84,678,689  | \$94,552,113  | \$70,702,093 | \$58,411,380 | \$59,418,550 | \$67,417,547 | \$70,736,184 | \$84,866,351 | \$20,551,300 |
| List/Sale | 93.46%       | 95.26%       | 96.16%        | 95.35%        | 94.10%       | 92.07%       | 91.75%       | 87.84%       | 86.13%       | 88.70%       | 87.34%       |