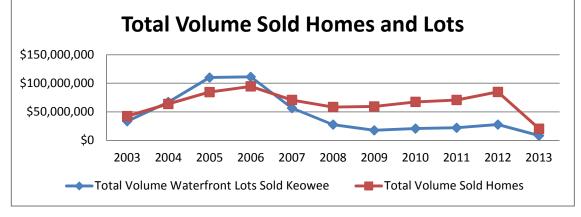

| Lots      | 2003         | 2004         | 2005          | 2006          | 2007         | 2008         | 2009         | 2010         | 2011         | 2012         | 2013         |
|-----------|--------------|--------------|---------------|---------------|--------------|--------------|--------------|--------------|--------------|--------------|--------------|
| Units     | 186          | 358          | 390           | 229           | 124          | 52           | 43           | 83           | 77           | 107          | 35           |
| Avg. List | \$184,881    | \$190,640    | \$281,113     | \$495,049     | \$474,546    | \$560,125    | \$487,083    | \$291,085    | \$294,657    | \$302,413    | \$297,438    |
| Avg. Sold | \$180,188    | \$187,619    | \$282,153     | \$485,305     | \$456,742    | \$532,091    | \$410,777    | \$249,982    | \$251,757    | \$259,674    | \$250,466    |
| Tot. Vol. | \$33,514,995 | \$67,167,717 | \$110,039,731 | \$111,134,904 | \$56,636,041 | \$27,668,783 | \$17,663,425 | \$20,748,550 | \$22,154,650 | \$27,785,150 | \$8,515,850  |
| List/Sale | 97.46%       | 98.42%       | 100.37%       | 98.03%        | 96.25%       | 95.00%       | 84.33%       | 85.88%       | 85.44%       | 85.87%       | 84.21%       |
| Homes     | 2003         | 2004         | 2005          | 2006          | 2007         | 2008         | 2009         | 2010         | 2011         | 2012         | 2013         |
| Units     | 93           | 126          | 139           | 108           | 88           | 69           | 89           | 95           | 94           | 129          | 29           |
| Avg. List | \$488,175    | \$532,232    | \$633,541     | \$918,168     | \$853,825    | \$919,450    | \$727,617    | \$807,870    | \$873,687    | \$741,649    | \$811,351    |
| Avg. Sold | \$456,225    | \$507,014    | \$609,199     | \$875,482     | \$803,432    | \$846,541    | \$667,624    | \$709,658    | \$752,512    | \$657,878    | \$708,665    |
| Tot.Vol.  | \$42,428,945 | \$63,883,804 | \$84,678,689  | \$94,552,113  | \$70,702,093 | \$58,411,380 | \$59,418,550 | \$67,417,547 | \$70,736,184 | \$84,866,351 | \$20,551,300 |
| List/Sale | 93.46%       | 95.26%       | 96.16%        | 95.35%        | 94.10%       | 92.07%       | 91.75%       | 87.84%       | 86.13%       | 88.70%       | 87.34%       |