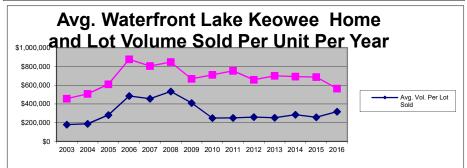

## YTD SALES FROM JANUARY 1 to DECEMBER 16 2015

| Lots               | ###            | 2004             | 2005             | 2006             | 2007                         | 2008            | 2009                         | 2010                         | 2011                         | 2012                          | 2013             | 2014             | 2015             | 2016            |
|--------------------|----------------|------------------|------------------|------------------|------------------------------|-----------------|------------------------------|------------------------------|------------------------------|-------------------------------|------------------|------------------|------------------|-----------------|
| Units              | 186            | 358              | 390              | 229              | 124                          | 52              | 43                           | 83                           | 77                           | 107                           | 128              | 132              | 169              | 14              |
| Avg. List          | ###            | \$190,640        | \$281,113        | \$495,049        | \$474,546                    | \$560,125       | \$487,083                    | \$291,085                    | \$294,657                    | \$302,413                     | \$295,395        | \$330,245        | \$287,389        | \$354,728       |
| Avg. Sold          | ###            | \$187,619        | \$282,153        | \$485,305        | \$456,742                    | \$532,091       | \$410,777                    | \$249,982                    | \$251,757                    | \$259,674                     | \$252,883        | \$286,107        | \$258,976        | \$317,071       |
| Tot. Vol.          | ###            | \$67,167,717     | \$110,039,731    | \$111,134,904    | \$56,636,041                 | \$27,668,783    | \$17,663,425                 | \$20,748,550                 | \$22,154,650                 | \$27,785,150                  | \$28,275,150     | \$37,766,200     | \$43,767,000     | \$4,439,000     |
| List/Sale          | ###            | 98.42%           | 100.37%          | 98.03%           | 96.25%                       | 95.00%          | 84.33%                       | 85.88%                       | 85.44%                       | 85.87%                        | 85.61%           | 86.63%           | 90.11%           | 89.38%          |
| Homes              | ###            | 2004             | 2005             | 2006             | 0007                         | 0000            | 2000                         | 0040                         | 0044                         | 0040                          | 0040             | 0044             | 0045             | 0040            |
| 1 1011103          | <del>###</del> | 2004             | 2005             | 2006             | 2007                         | 2008            | 2009                         | 2010                         | 2011                         | 2012                          | 2013             | 2014             | 2015             | 2016            |
| Units              | 93             |                  |                  | 108              |                              |                 |                              | 95                           | 94                           | 129                           |                  |                  | 166              | 18              |
|                    |                |                  | 139              |                  |                              | 69              |                              |                              | 94<br>\$873,687              |                               | 129              | 138              |                  | 18<br>\$596,644 |
| Units<br>Avg. List | 93<br>###      | 126              | 139              | 108<br>\$918,168 | 88                           | 69              | 89                           | 95                           | 94                           | 129                           | 129<br>\$769,589 | 138<br>\$752,598 | 166              | 18              |
| Units<br>Avg. List | 93<br>###      | 126<br>\$532,232 | 139<br>\$633,541 | 108<br>\$918,168 | 88<br>\$853,825<br>\$803,432 | 69<br>\$919,450 | 89<br>\$727,617<br>\$667,624 | 95<br>\$807,870<br>\$709,658 | 94<br>\$873,687<br>\$752,512 | 129<br>\$741,649<br>\$657,878 | 129<br>\$769,589 | 138<br>\$752,598 | 166<br>\$745,150 | 18<br>\$596,644 |