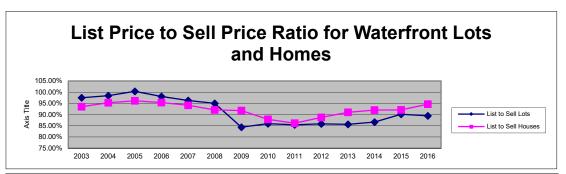

## YTD SALES FROM JANUARY 1 to DECEMBER 16 2015

| Lots               | ###            | 2004             | 2005             | 2006             | 2007                         | 2008            | 2009                         | 2010                         | 2011                         | 2012                          | 2013             | 2014             | 2015             | 2016            |
|--------------------|----------------|------------------|------------------|------------------|------------------------------|-----------------|------------------------------|------------------------------|------------------------------|-------------------------------|------------------|------------------|------------------|-----------------|
| Units              | 186            | 358              | 390              | 229              | 124                          | 52              | 43                           | 83                           | 77                           | 107                           | 128              | 132              | 169              | 14              |
| Avg. List          | ###            | \$190,640        | \$281,113        | \$495,049        | \$474,546                    | \$560,125       | \$487,083                    | \$291,085                    | \$294,657                    | \$302,413                     | \$295,395        | \$330,245        | \$287,389        | \$354,728       |
| Avg. Sold          | ###            | \$187,619        | \$282,153        | \$485,305        | \$456,742                    | \$532,091       | \$410,777                    | \$249,982                    | \$251,757                    | \$259,674                     | \$252,883        | \$286,107        | \$258,976        | \$317,071       |
| Tot. Vol.          | ###            | \$67,167,717     | \$110,039,731    | \$111,134,904    | \$56,636,041                 | \$27,668,783    | \$17,663,425                 | \$20,748,550                 | \$22,154,650                 | \$27,785,150                  | \$28,275,150     | \$37,766,200     | \$43,767,000     | \$4,439,000     |
| List/Sale          | ###            | 98.42%           | 100.37%          | 98.03%           | 96.25%                       | 95.00%          | 84.33%                       | 85.88%                       | 85.44%                       | 85.87%                        | 85.61%           | 86.63%           | 90.11%           | 89.38%          |
| Homes              | ###            | 2004             | 2005             | 2006             | 0007                         | 0000            | 2000                         | 0040                         | 0044                         | 0040                          | 0040             | 0044             | 0045             | 0040            |
| 1 1011103          | <del>###</del> | 2004             | 2005             | 2006             | 2007                         | 2008            | 2009                         | 2010                         | 2011                         | 2012                          | 2013             | 2014             | 2015             | 2016            |
| Units              | 93             |                  |                  | 108              |                              |                 |                              | 95                           | 94                           | 129                           |                  |                  | 166              | 18              |
|                    |                |                  | 139              |                  |                              | 69              |                              |                              | 94<br>\$873,687              |                               | 129              | 138              |                  | 18<br>\$596,644 |
| Units<br>Avg. List | 93<br>###      | 126              | 139              | 108<br>\$918,168 | 88                           | 69              | 89                           | 95                           | 94                           | 129                           | 129<br>\$769,589 | 138<br>\$752,598 | 166              | 18              |
| Units<br>Avg. List | 93<br>###      | 126<br>\$532,232 | 139<br>\$633,541 | 108<br>\$918,168 | 88<br>\$853,825<br>\$803,432 | 69<br>\$919,450 | 89<br>\$727,617<br>\$667,624 | 95<br>\$807,870<br>\$709,658 | 94<br>\$873,687<br>\$752,512 | 129<br>\$741,649<br>\$657,878 | 129<br>\$769,589 | 138<br>\$752,598 | 166<br>\$745,150 | 18<br>\$596,644 |