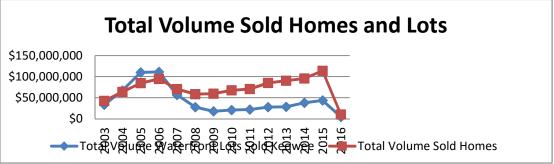

## YTD SALES FROM JANUARY 1 to DECEMBER 16 2015

| Lots               | ###            | 2004             | 2005             | 2006             | 2007                         | 2008            | 2009                         | 2010                         | 2011                         | 2012                          | 2013             | 2014             | 2015             | 2016            |
|--------------------|----------------|------------------|------------------|------------------|------------------------------|-----------------|------------------------------|------------------------------|------------------------------|-------------------------------|------------------|------------------|------------------|-----------------|
| Units              | 186            | 358              | 390              | 229              | 124                          | 52              | 43                           | 83                           | 77                           | 107                           | 128              | 132              | 169              | 14              |
| Avg. List          | ###            | \$190,640        | \$281,113        | \$495,049        | \$474,546                    | \$560,125       | \$487,083                    | \$291,085                    | \$294,657                    | \$302,413                     | \$295,395        | \$330,245        | \$287,389        | \$354,728       |
| Avg. Sold          | ###            | \$187,619        | \$282,153        | \$485,305        | \$456,742                    | \$532,091       | \$410,777                    | \$249,982                    | \$251,757                    | \$259,674                     | \$252,883        | \$286,107        | \$258,976        | \$317,071       |
| Tot. Vol.          | ###            | \$67,167,717     | \$110,039,731    | \$111,134,904    | \$56,636,041                 | \$27,668,783    | \$17,663,425                 | \$20,748,550                 | \$22,154,650                 | \$27,785,150                  | \$28,275,150     | \$37,766,200     | \$43,767,000     | \$4,439,000     |
| List/Sale          | ###            | 98.42%           | 100.37%          | 98.03%           | 96.25%                       | 95.00%          | 84.33%                       | 85.88%                       | 85.44%                       | 85.87%                        | 85.61%           | 86.63%           | 90.11%           | 89.38%          |
| Homes              | ###            | 2004             | 2005             | 2006             | 0007                         | 0000            | 2000                         | 0040                         | 0044                         | 0040                          | 0040             | 0044             | 0045             | 0040            |
| 1 1011103          | <del>###</del> | 2004             | 2005             | 2006             | 2007                         | 2008            | 2009                         | 2010                         | 2011                         | 2012                          | 2013             | 2014             | 2015             | 2016            |
| Units              | 93             |                  |                  | 108              |                              |                 |                              | 95                           | 94                           | 129                           |                  |                  | 166              | 18              |
|                    |                |                  | 139              |                  |                              | 69              |                              |                              | 94<br>\$873,687              |                               | 129              | 138              |                  | 18<br>\$596,644 |
| Units<br>Avg. List | 93<br>###      | 126              | 139              | 108<br>\$918,168 | 88                           | 69              | 89                           | 95                           | 94                           | 129                           | 129<br>\$769,589 | 138<br>\$752,598 | 166              | 18              |
| Units<br>Avg. List | 93<br>###      | 126<br>\$532,232 | 139<br>\$633,541 | 108<br>\$918,168 | 88<br>\$853,825<br>\$803,432 | 69<br>\$919,450 | 89<br>\$727,617<br>\$667,624 | 95<br>\$807,870<br>\$709,658 | 94<br>\$873,687<br>\$752,512 | 129<br>\$741,649<br>\$657,878 | 129<br>\$769,589 | 138<br>\$752,598 | 166<br>\$745,150 | 18<br>\$596,644 |