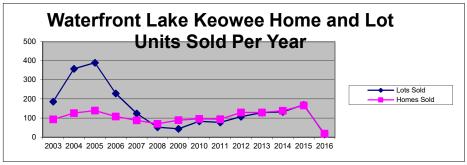

## YTD SALES FROM JANUARY 1 to DECEMBER 16 2015

| Lots               | ###            | 2004             | 2005             | 2006             | 2007                         | 2008            | 2009                         | 2010                         | 2011                         | 2012                          | 2013             | 2014             | 2015             | 2016            |
|--------------------|----------------|------------------|------------------|------------------|------------------------------|-----------------|------------------------------|------------------------------|------------------------------|-------------------------------|------------------|------------------|------------------|-----------------|
| Units              | 186            | 358              | 390              | 229              | 124                          | 52              | 43                           | 83                           | 77                           | 107                           | 128              | 132              | 169              | 14              |
| Avg. List          | ###            | \$190,640        | \$281,113        | \$495,049        | \$474,546                    | \$560,125       | \$487,083                    | \$291,085                    | \$294,657                    | \$302,413                     | \$295,395        | \$330,245        | \$287,389        | \$354,728       |
| Avg. Sold          | ###            | \$187,619        | \$282,153        | \$485,305        | \$456,742                    | \$532,091       | \$410,777                    | \$249,982                    | \$251,757                    | \$259,674                     | \$252,883        | \$286,107        | \$258,976        | \$317,071       |
| Tot. Vol.          | ###            | \$67,167,717     | \$110,039,731    | \$111,134,904    | \$56,636,041                 | \$27,668,783    | \$17,663,425                 | \$20,748,550                 | \$22,154,650                 | \$27,785,150                  | \$28,275,150     | \$37,766,200     | \$43,767,000     | \$4,439,000     |
| List/Sale          | ###            | 98.42%           | 100.37%          | 98.03%           | 96.25%                       | 95.00%          | 84.33%                       | 85.88%                       | 85.44%                       | 85.87%                        | 85.61%           | 86.63%           | 90.11%           | 89.38%          |
| Homes              | ###            | 2004             | 2005             | 2006             | 0007                         | 0000            | 2000                         | 0040                         | 0044                         | 0040                          | 0040             | 0044             | 0045             | 0040            |
| 1 1011103          | <del>###</del> | 2004             | 2005             | 2006             | 2007                         | 2008            | 2009                         | 2010                         | 2011                         | 2012                          | 2013             | 2014             | 2015             | 2016            |
| Units              | 93             |                  |                  | 108              |                              |                 |                              | 95                           | 94                           | 129                           |                  |                  | 166              | 18              |
|                    |                |                  | 139              |                  |                              | 69              |                              |                              | 94<br>\$873,687              |                               | 129              | 138              |                  | 18<br>\$596,644 |
| Units<br>Avg. List | 93<br>###      | 126              | 139              | 108<br>\$918,168 | 88                           | 69              | 89                           | 95                           | 94                           | 129                           | 129<br>\$769,589 | 138<br>\$752,598 | 166              | 18              |
| Units<br>Avg. List | 93<br>###      | 126<br>\$532,232 | 139<br>\$633,541 | 108<br>\$918,168 | 88<br>\$853,825<br>\$803,432 | 69<br>\$919,450 | 89<br>\$727,617<br>\$667,624 | 95<br>\$807,870<br>\$709,658 | 94<br>\$873,687<br>\$752,512 | 129<br>\$741,649<br>\$657,878 | 129<br>\$769,589 | 138<br>\$752,598 | 166<br>\$745,150 | 18<br>\$596,644 |