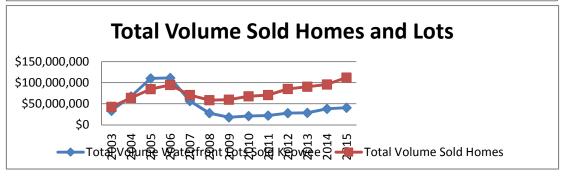

## YTD SALES FROM JANUARY 1 to DECEMBER 16 2015

| Lots                  | 2003         | 2004             | 2005          | 2006             | 2007            | 2008            | 2009            | 2010            | 2011            | 2012              | 2013                   | 2014            | 2015                   |
|-----------------------|--------------|------------------|---------------|------------------|-----------------|-----------------|-----------------|-----------------|-----------------|-------------------|------------------------|-----------------|------------------------|
| Units                 | 186          | 358              | 390           | 229              | 124             | 52              | 43              | 83              | 77              | 107               | 128                    | 132             | 158                    |
| Avg. List             | \$184,881    | \$190,640        | \$281,113     | \$495,049        | \$474,546       | \$560,125       | \$487,083       | \$291,085       | \$294,657       | \$302,413         | \$295,395              | \$330,245       | \$284,841              |
| Avg. Sold             | \$180,188    | \$187,619        | \$282,153     | \$485,305        | \$456,742       | \$532,091       | \$410,777       | \$249,982       | \$251,757       | \$259,674         | \$252,883              | \$286,107       | \$256,756              |
| Tot. Vol.             | \$33,514,995 | \$67,167,717     | \$110,039,731 | \$111,134,904    | \$56,636,041    | \$27,668,783    | \$17,663,425    | \$20,748,550    | \$22,154,650    | \$27,785,150      | \$28,275,150           | \$37,766,200    | \$40,567,600           |
| List/Sale             | 97.46%       | 98.42%           | 100.37%       | 98.03%           | 96.25%          | 95.00%          | 84.33%          | 85.88%          | 85.44%          | 85.87%            | 85.61%                 | 86.63%          | 90.14%                 |
| Homes                 | 2003         | 2004             | 2005          | 2006             | 2007            | 2008            | 2009            | 2010            | 2011            | 2012              | 2013                   | 2014            | 2015                   |
| Units                 | 93           | 126              | 139           | 108              | 88              | 69              | 89              | 95              | 94              | 129               | 129                    | 138             | 159                    |
| Avg. List             | \$488,175    | \$532,232        | ¢622 E44      | <b>#</b> 040 460 | <b>#052.005</b> | <b>#040 4E0</b> | <b>ウフロフ C4フ</b> | <b>#007 070</b> | <b>#070 C07</b> | Φ <b>7</b> 44 C4O | <b>#700 F00</b>        | <b>6750 500</b> | \$764,166              |
|                       | φ+00,175     | <b>Φ</b> 552,252 | \$633,541     | \$918,168        | \$853,825       | \$919,450       | \$727,617       | \$807,870       | \$873,687       | \$741,649         | \$769,589              | \$752,598       | \$70 <del>4</del> ,100 |
| Avg. Sold             | \$456,225    |                  | \$609,199     | . ,              | \$803,825       | \$919,450       | \$667,624       |                 |                 |                   | \$769,589<br>\$700,164 | \$692,125       | \$703,736              |
| Avg. Sold<br>Tot.Vol. | /            | \$507,014        |               | . ,              |                 |                 | \$667,624       | \$709,658       |                 | \$657,878         |                        |                 | \$703,736              |