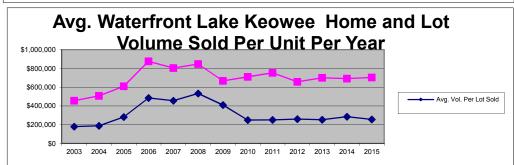

## YTD SALES FROM JANUARY 1 to DECEMBER 16 2015

| Lots                  | 2003         | 2004             | 2005          | 2006             | 2007            | 2008            | 2009            | 2010            | 2011            | 2012              | 2013                   | 2014            | 2015                   |
|-----------------------|--------------|------------------|---------------|------------------|-----------------|-----------------|-----------------|-----------------|-----------------|-------------------|------------------------|-----------------|------------------------|
| Units                 | 186          | 358              | 390           | 229              | 124             | 52              | 43              | 83              | 77              | 107               | 128                    | 132             | 158                    |
| Avg. List             | \$184,881    | \$190,640        | \$281,113     | \$495,049        | \$474,546       | \$560,125       | \$487,083       | \$291,085       | \$294,657       | \$302,413         | \$295,395              | \$330,245       | \$284,841              |
| Avg. Sold             | \$180,188    | \$187,619        | \$282,153     | \$485,305        | \$456,742       | \$532,091       | \$410,777       | \$249,982       | \$251,757       | \$259,674         | \$252,883              | \$286,107       | \$256,756              |
| Tot. Vol.             | \$33,514,995 | \$67,167,717     | \$110,039,731 | \$111,134,904    | \$56,636,041    | \$27,668,783    | \$17,663,425    | \$20,748,550    | \$22,154,650    | \$27,785,150      | \$28,275,150           | \$37,766,200    | \$40,567,600           |
| List/Sale             | 97.46%       | 98.42%           | 100.37%       | 98.03%           | 96.25%          | 95.00%          | 84.33%          | 85.88%          | 85.44%          | 85.87%            | 85.61%                 | 86.63%          | 90.14%                 |
| Homes                 | 2003         | 2004             | 2005          | 2006             | 2007            | 2008            | 2009            | 2010            | 2011            | 2012              | 2013                   | 2014            | 2015                   |
| Units                 | 93           | 126              | 139           | 108              | 88              | 69              | 89              | 95              | 94              | 129               | 129                    | 138             | 159                    |
| Avg. List             | \$488,175    | \$532,232        | ¢622 E44      | <b>#</b> 040 460 | <b>#052.005</b> | <b>#040 4E0</b> | <b>ウフロフ C4フ</b> | <b>#007 070</b> | <b>#070 C07</b> | Φ <b>7</b> 44 C4O | <b>#700 F00</b>        | <b>6750 500</b> | \$764,166              |
|                       | φ+00,175     | <b>Φ</b> 552,252 | \$633,541     | \$918,168        | \$853,825       | \$919,450       | \$727,617       | \$807,870       | \$873,687       | \$741,649         | \$769,589              | \$752,598       | \$70 <del>4</del> ,100 |
| Avg. Sold             | \$456,225    |                  | \$609,199     | . ,              | \$803,825       | \$919,450       | \$667,624       |                 |                 |                   | \$769,589<br>\$700,164 | \$692,125       | \$703,736              |
| Avg. Sold<br>Tot.Vol. | /            | \$507,014        |               | . ,              |                 |                 | \$667,624       | \$709,658       |                 | \$657,878         |                        |                 | \$703,736              |