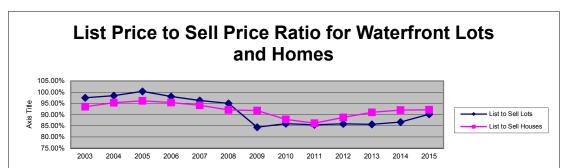

## YTD SALES FROM JANUARY 1 to DECEMBER 16 2015

| Lots                  | 2003         | 2004             | 2005          | 2006             | 2007            | 2008            | 2009            | 2010            | 2011            | 2012              | 2013                   | 2014            | 2015                   |
|-----------------------|--------------|------------------|---------------|------------------|-----------------|-----------------|-----------------|-----------------|-----------------|-------------------|------------------------|-----------------|------------------------|
| Units                 | 186          | 358              | 390           | 229              | 124             | 52              | 43              | 83              | 77              | 107               | 128                    | 132             | 158                    |
| Avg. List             | \$184,881    | \$190,640        | \$281,113     | \$495,049        | \$474,546       | \$560,125       | \$487,083       | \$291,085       | \$294,657       | \$302,413         | \$295,395              | \$330,245       | \$284,841              |
| Avg. Sold             | \$180,188    | \$187,619        | \$282,153     | \$485,305        | \$456,742       | \$532,091       | \$410,777       | \$249,982       | \$251,757       | \$259,674         | \$252,883              | \$286,107       | \$256,756              |
| Tot. Vol.             | \$33,514,995 | \$67,167,717     | \$110,039,731 | \$111,134,904    | \$56,636,041    | \$27,668,783    | \$17,663,425    | \$20,748,550    | \$22,154,650    | \$27,785,150      | \$28,275,150           | \$37,766,200    | \$40,567,600           |
| List/Sale             | 97.46%       | 98.42%           | 100.37%       | 98.03%           | 96.25%          | 95.00%          | 84.33%          | 85.88%          | 85.44%          | 85.87%            | 85.61%                 | 86.63%          | 90.14%                 |
| Homes                 | 2003         | 2004             | 2005          | 2006             | 2007            | 2008            | 2009            | 2010            | 2011            | 2012              | 2013                   | 2014            | 2015                   |
| Units                 | 93           | 126              | 139           | 108              | 88              | 69              | 89              | 95              | 94              | 129               | 129                    | 138             | 159                    |
| Avg. List             | \$488,175    | \$532,232        | ¢622 E44      | <b>#</b> 040 460 | <b>#052.005</b> | <b>#040 4E0</b> | <b>ウフロフ C4フ</b> | <b>#007 070</b> | <b>#070 C07</b> | Φ <b>7</b> 44 C4O | <b>#700 F00</b>        | <b>6750 500</b> | \$764,166              |
|                       | φ+00,175     | <b>Φ</b> 552,252 | \$633,541     | \$918,168        | \$853,825       | \$919,450       | \$727,617       | \$807,870       | \$873,687       | \$741,649         | \$769,589              | \$752,598       | \$70 <del>4</del> ,100 |
| Avg. Sold             | \$456,225    |                  | \$609,199     | . ,              | \$803,825       | \$919,450       | \$667,624       |                 |                 |                   | \$769,589<br>\$700,164 | \$692,125       | \$703,736              |
| Avg. Sold<br>Tot.Vol. | /            | \$507,014        |               | . ,              |                 |                 | \$667,624       | \$709,658       |                 | \$657,878         |                        |                 | \$703,736              |