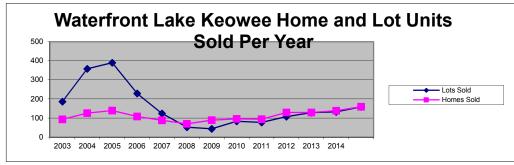

## YTD SALES FROM JANUARY 1 to DECEMBER 16 2015

| Lots                  | 2003         | 2004             | 2005          | 2006             | 2007            | 2008            | 2009            | 2010            | 2011            | 2012              | 2013                   | 2014            | 2015                   |
|-----------------------|--------------|------------------|---------------|------------------|-----------------|-----------------|-----------------|-----------------|-----------------|-------------------|------------------------|-----------------|------------------------|
| Units                 | 186          | 358              | 390           | 229              | 124             | 52              | 43              | 83              | 77              | 107               | 128                    | 132             | 158                    |
| Avg. List             | \$184,881    | \$190,640        | \$281,113     | \$495,049        | \$474,546       | \$560,125       | \$487,083       | \$291,085       | \$294,657       | \$302,413         | \$295,395              | \$330,245       | \$284,841              |
| Avg. Sold             | \$180,188    | \$187,619        | \$282,153     | \$485,305        | \$456,742       | \$532,091       | \$410,777       | \$249,982       | \$251,757       | \$259,674         | \$252,883              | \$286,107       | \$256,756              |
| Tot. Vol.             | \$33,514,995 | \$67,167,717     | \$110,039,731 | \$111,134,904    | \$56,636,041    | \$27,668,783    | \$17,663,425    | \$20,748,550    | \$22,154,650    | \$27,785,150      | \$28,275,150           | \$37,766,200    | \$40,567,600           |
| List/Sale             | 97.46%       | 98.42%           | 100.37%       | 98.03%           | 96.25%          | 95.00%          | 84.33%          | 85.88%          | 85.44%          | 85.87%            | 85.61%                 | 86.63%          | 90.14%                 |
| Homes                 | 2003         | 2004             | 2005          | 2006             | 2007            | 2008            | 2009            | 2010            | 2011            | 2012              | 2013                   | 2014            | 2015                   |
| Units                 | 93           | 126              | 139           | 108              | 88              | 69              | 89              | 95              | 94              | 129               | 129                    | 138             | 159                    |
| Avg. List             | \$488,175    | \$532,232        | ¢622 E44      | <b>#</b> 040 460 | <b>#052.005</b> | <b>#040 4E0</b> | <b>ウフロフ C4フ</b> | <b>#007 070</b> | <b>#070 C07</b> | Φ <b>7</b> 44 C4O | <b>#700 F00</b>        | <b>6750 500</b> | \$764,166              |
|                       | φ+00,175     | <b>Φ</b> 552,252 | \$633,541     | \$918,168        | \$853,825       | \$919,450       | \$727,617       | \$807,870       | \$873,687       | \$741,649         | \$769,589              | \$752,598       | \$70 <del>4</del> ,100 |
| Avg. Sold             | \$456,225    |                  | \$609,199     | . ,              | \$803,825       | \$919,450       | \$667,624       |                 |                 |                   | \$769,589<br>\$700,164 | \$692,125       | \$703,736              |
| Avg. Sold<br>Tot.Vol. | /            | \$507,014        |               | . ,              |                 |                 | \$667,624       | \$709,658       |                 | \$657,878         |                        |                 | \$703,736              |