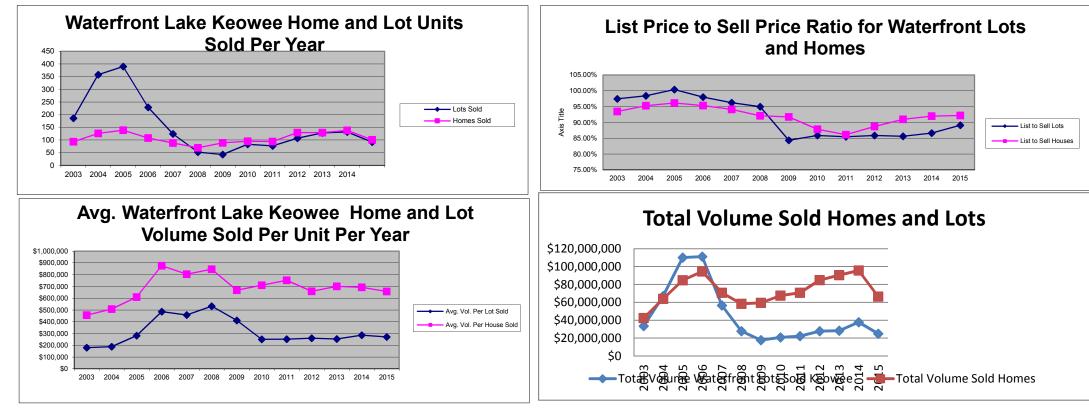

| Lots      | 2003         | 2004         | 2005          | 2006          | 2007         | 2008         | 2009         | 2010         | 2011         | 2012         | 2013         | 2014         | 2015         |
|-----------|--------------|--------------|---------------|---------------|--------------|--------------|--------------|--------------|--------------|--------------|--------------|--------------|--------------|
| Units     | 186          | 358          | 390           | 229           | 124          | 52           | 43           | 83           | 77           | 107          | 128          | 132          | 92           |
| Avg. List | \$184,881    | \$190,640    | \$281,113     | \$495,049     | \$474,546    | \$560,125    | \$487,083    | \$291,085    | \$294,657    | \$302,413    | \$295,395    | \$330,245    | \$303,503    |
| Avg. Sold | \$180,188    | \$187,619    | \$282,153     | \$485,305     | \$456,742    | \$532,091    | \$410,777    | \$249,982    | \$251,757    | \$259,674    | \$252,883    | \$286,107    | \$270,366    |
| Tot. Vol. | \$33,514,995 | \$67,167,717 | \$110,039,731 | \$111,134,904 | \$56,636,041 | \$27,668,783 | \$17,663,425 | \$20,748,550 | \$22,154,650 | \$27,785,150 | \$28,275,150 | \$37,766,200 | \$24,873,750 |
| List/Sale | 97.46%       | 98.42%       | 100.37%       | 98.03%        | 96.25%       | 95.00%       | 84.33%       | 85.88%       | 85.44%       | 85.87%       | 85.61%       | 86.63%       | 89.08%       |
| Homes     | 2003         | 2004         | 2005          | 2006          | 2007         | 2008         | 2009         | 2010         | 2011         | 2012         | 2013         | 2014         | 2015         |
| Units     | 93           | 126          | 139           | 108           | 88           | 69           | 89           | 95           | 94           | 129          | 129          | 138          | 101          |
| Avg. List | \$488,175    | \$532,232    | \$633,541     | \$918,168     | \$853,825    | \$919,450    | \$727,617    | \$807,870    | \$873,687    | \$741,649    | \$769,589    | \$752,598    | \$712,571    |
| Avg. Sold | \$456,225    | \$507,014    | \$609,199     | \$875,482     | \$803,432    | \$846,541    | \$667,624    | \$709,658    | \$752,512    | \$657,878    |              | \$692,125    | \$656,992    |
| Tot.Vol.  | \$42,428,945 | \$63,883,804 | \$84,678,689  | \$94,552,113  | \$70,702,093 | \$58,411,380 | \$59,418,550 | \$67,417,547 | \$70,736,184 | \$84,866,351 | \$90,321,281 | \$95,513,372 |              |
| List/Sale | 93.46%       | 95.26%       | 96.16%        | 95.35%        | 94.10%       | 92.07%       | 91.75%       | 87.84%       | 86.13%       | 88.70%       | 90.98%       | 91.96%       | 92.20%       |