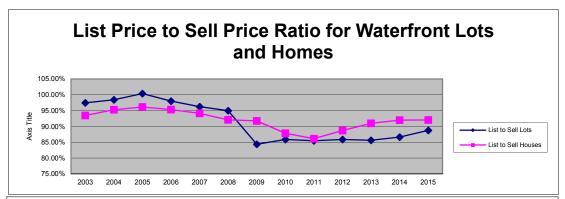

| Lots      | 2003         | 2004         | 2005          | 2006          | 2007         | 2008         | 2009         | 2010         | 2011         | 2012         | 2013         | 2014         | 2015         |
|-----------|--------------|--------------|---------------|---------------|--------------|--------------|--------------|--------------|--------------|--------------|--------------|--------------|--------------|
| Units     | 186          | 358          | 390           | 229           | 124          | 52           | 43           | 83           | 77           | 107          | 128          | 132          | 72           |
| Avg. List | \$184,881    | \$190,640    | \$281,113     | \$495,049     | \$474,546    | \$560,125    | \$487,083    | \$291,085    | \$294,657    | \$302,413    | \$295,395    | \$330,245    | \$298,650    |
| Avg. Sold | \$180,188    | \$187,619    | \$282,153     | \$485,305     | \$456,742    | \$532,091    | \$410,777    | \$249,982    | \$251,757    | \$259,674    | \$252,883    | \$286,107    | \$265,004    |
| Tot. Vol. | \$33,514,995 | \$67,167,717 | \$110,039,731 | \$111,134,904 | \$56,636,041 | \$27,668,783 | \$17,663,425 | \$20,748,550 | \$22,154,650 | \$27,785,150 | \$28,275,150 | \$37,766,200 | \$19,080,350 |
| List/Sale | 97.46%       | 98.42%       | 100.37%       | 98.03%        | 96.25%       | 95.00%       | 84.33%       | 85.88%       | 85.44%       | 85.87%       | 85.61%       | 86.63%       | 88.73%       |
| Homes     | 2003         | 2004         | 2005          | 2006          | 2007         | 2008         | 2009         | 2010         | 2011         | 2012         | 2013         | 2014         | 2015         |
| Units     | 93           | 126          | 139           | 108           | 88           | 69           | 89           | 95           | 94           | 129          | 129          | 138          | 77           |
| Avg. List | \$488,175    | \$532,232    | \$633,541     | \$918,168     | \$853,825    | \$919,450    | \$727,617    | \$807,870    | \$873,687    | \$741,649    | \$769,589    | \$752,598    | \$716,828    |
| Avg. Sold | \$456,225    | \$507,014    | \$609,199     | \$875,482     | \$803,432    | \$846,541    | \$667,624    | \$709,658    | \$752,512    | \$657,878    | \$700,164    | \$692,125    | \$659,912    |
| Tot.Vol.  | \$42,428,945 | \$63,883,804 | \$84,678,689  | \$94,552,113  | \$70,702,093 | \$58,411,380 | \$59,418,550 | \$67,417,547 | \$70,736,184 | \$84,866,351 | \$90,321,281 | \$95,513,372 | \$50,813,290 |
| List/Sale | 93.46%       | 95.26%       | 96.16%        | 95.35%        | 94.10%       | 92.07%       | 91.75%       | 87.84%       | 86.13%       | 88.70%       | 90.98%       | 91.96%       | 92.06%       |