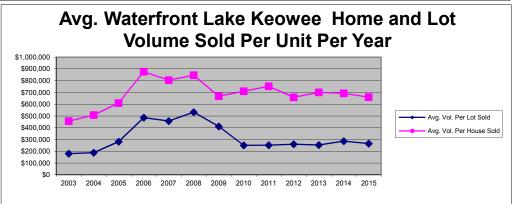

| Lots      | 2003         | 2004         | 2005          | 2006          | 2007         | 2008         | 2009         | 2010         | 2011         | 2012         | 2013         | 2014         | 2015         |
|-----------|--------------|--------------|---------------|---------------|--------------|--------------|--------------|--------------|--------------|--------------|--------------|--------------|--------------|
| Units     | 186          | 358          | 390           | 229           | 124          | 52           | 43           | 83           | 77           | 107          | 128          | 132          | 72           |
| Avg. List | \$184,881    | \$190,640    | \$281,113     | \$495,049     | \$474,546    | \$560,125    | \$487,083    | \$291,085    | \$294,657    | \$302,413    | \$295,395    | \$330,245    | \$298,650    |
| Avg. Sold | \$180,188    | \$187,619    | \$282,153     | \$485,305     | \$456,742    | \$532,091    | \$410,777    | \$249,982    | \$251,757    | \$259,674    | \$252,883    | \$286,107    | \$265,004    |
| Tot. Vol. | \$33,514,995 | \$67,167,717 | \$110,039,731 | \$111,134,904 | \$56,636,041 | \$27,668,783 | \$17,663,425 | \$20,748,550 | \$22,154,650 | \$27,785,150 | \$28,275,150 | \$37,766,200 | \$19,080,350 |
| List/Sale | 97.46%       | 98.42%       | 100.37%       | 98.03%        | 96.25%       | 95.00%       | 84.33%       | 85.88%       | 85.44%       | 85.87%       | 85.61%       | 86.63%       | 88.73%       |
| Homes     | 2003         | 2004         | 2005          | 2006          | 2007         | 2008         | 2009         | 2010         | 2011         | 2012         | 2013         | 2014         | 2015         |
| Units     | 93           | 126          | 139           | 108           | 88           | 69           | 89           | 95           | 94           | 129          | 129          | 138          | 77           |
| Avg. List | \$488,175    | \$532,232    | \$633,541     | \$918,168     | \$853,825    | \$919,450    | \$727,617    | \$807,870    | \$873,687    | \$741,649    | \$769,589    | \$752,598    | \$716,828    |
| Avg. Sold | \$456,225    | \$507,014    | \$609,199     | \$875,482     | \$803,432    | \$846,541    | \$667,624    | \$709,658    | \$752,512    | \$657,878    | \$700,164    | \$692,125    | \$659,912    |
| Tot.Vol.  | \$42,428,945 | \$63,883,804 | \$84,678,689  | \$94,552,113  | \$70,702,093 | \$58,411,380 | \$59,418,550 | \$67,417,547 | \$70,736,184 | \$84,866,351 | \$90,321,281 | \$95,513,372 | \$50,813,290 |
| List/Sale | 93.46%       | 95.26%       | 96.16%        | 95.35%        | 94.10%       | 92.07%       | 91.75%       | 87.84%       | 86.13%       | 88.70%       | 90.98%       | 91.96%       | 92.06%       |