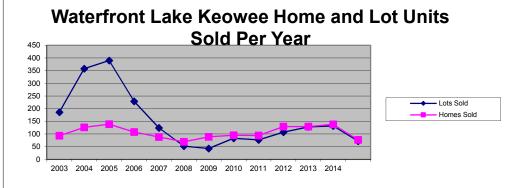

| Lots      | 2003         | 2004         | 2005          | 2006          | 2007         | 2008         | 2009         | 2010         | 2011         | 2012         | 2013         | 2014         | 2015         |
|-----------|--------------|--------------|---------------|---------------|--------------|--------------|--------------|--------------|--------------|--------------|--------------|--------------|--------------|
| Units     | 186          | 358          | 390           | 229           | 124          | 52           | 43           | 83           | 77           | 107          | 128          | 132          | 72           |
| Avg. List | \$184,881    | \$190,640    | \$281,113     | \$495,049     | \$474,546    | \$560,125    | \$487,083    | \$291,085    | \$294,657    | \$302,413    | \$295,395    | \$330,245    | \$298,650    |
| Avg. Sold | \$180,188    | \$187,619    | \$282,153     | \$485,305     | \$456,742    | \$532,091    | \$410,777    | \$249,982    | \$251,757    | \$259,674    | \$252,883    | \$286,107    | \$265,004    |
| Tot. Vol. | \$33,514,995 | \$67,167,717 | \$110,039,731 | \$111,134,904 | \$56,636,041 | \$27,668,783 | \$17,663,425 | \$20,748,550 | \$22,154,650 | \$27,785,150 | \$28,275,150 | \$37,766,200 | \$19,080,350 |
| List/Sale | 97.46%       | 98.42%       | 100.37%       | 98.03%        | 96.25%       | 95.00%       | 84.33%       | 85.88%       | 85.44%       | 85.87%       | 85.61%       | 86.63%       | 88.73%       |
| Homes     | 2003         | 2004         | 2005          | 2006          | 2007         | 2008         | 2009         | 2010         | 2011         | 2012         | 2013         | 2014         | 2015         |
| Units     | 93           | 126          | 139           | 108           | 88           | 69           | 89           | 95           | 94           | 129          | 129          | 138          | 77           |
| Avg. List | \$488,175    | \$532,232    | \$633,541     | \$918,168     | \$853,825    | \$919,450    | \$727,617    | \$807,870    | \$873,687    | \$741,649    | \$769,589    | \$752,598    | \$716,828    |
| Avg. Sold | \$456,225    | \$507,014    | \$609,199     | \$875,482     | \$803,432    | \$846,541    | \$667,624    | \$709,658    | \$752,512    | \$657,878    | \$700,164    | \$692,125    | \$659,912    |
| Tot.Vol.  | \$42,428,945 | \$63,883,804 | \$84,678,689  | \$94,552,113  | \$70,702,093 | \$58,411,380 | \$59,418,550 | \$67,417,547 | \$70,736,184 | \$84,866,351 | \$90,321,281 | \$95,513,372 | \$50,813,290 |
| List/Sale | 93.46%       | 95.26%       | 96.16%        | 95.35%        | 94.10%       | 92.07%       | 91.75%       | 87.84%       | 86.13%       | 88.70%       | 90.98%       | 91.96%       | 92.06%       |