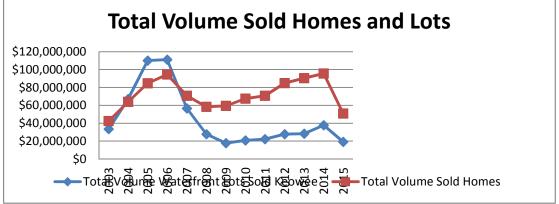

| Lots      | 2003         | 2004         | 2005          | 2006          | 2007         | 2008         | 2009         | 2010         | 2011         | 2012         | 2013         | 2014         | 2015         |
|-----------|--------------|--------------|---------------|---------------|--------------|--------------|--------------|--------------|--------------|--------------|--------------|--------------|--------------|
| Units     | 186          | 358          | 390           | 229           | 124          | 52           | 43           | 83           | 77           | 107          | 128          | 132          | 72           |
| Avg. List | \$184,881    | \$190,640    | \$281,113     | \$495,049     | \$474,546    | \$560,125    | \$487,083    | \$291,085    | \$294,657    | \$302,413    | \$295,395    | \$330,245    | \$298,650    |
| Avg. Sold | \$180,188    | \$187,619    | \$282,153     | \$485,305     | \$456,742    | \$532,091    | \$410,777    | \$249,982    | \$251,757    | \$259,674    | \$252,883    | \$286,107    | \$265,004    |
| Tot. Vol. | \$33,514,995 | \$67,167,717 | \$110,039,731 | \$111,134,904 | \$56,636,041 | \$27,668,783 | \$17,663,425 | \$20,748,550 | \$22,154,650 | \$27,785,150 | \$28,275,150 | \$37,766,200 | \$19,080,350 |
| List/Sale | 97.46%       | 98.42%       | 100.37%       | 98.03%        | 96.25%       | 95.00%       | 84.33%       | 85.88%       | 85.44%       | 85.87%       | 85.61%       | 86.63%       | 88.73%       |
| Homes     | 2003         | 2004         | 2005          | 2006          | 2007         | 2008         | 2009         | 2010         | 2011         | 2012         | 2013         | 2014         | 2015         |
| Units     | 93           | 126          | 139           | 108           | 88           | 69           | 89           | 95           | 94           | 129          | 129          | 138          | 77           |
| Avg. List | \$488,175    | \$532,232    | \$633,541     | \$918,168     | \$853,825    | \$919,450    | \$727,617    | \$807,870    | \$873,687    | \$741,649    | \$769,589    | \$752,598    | \$716,828    |
| Avg. Sold | \$456,225    | \$507,014    | \$609,199     | \$875,482     | \$803,432    | \$846,541    | \$667,624    | \$709,658    | \$752,512    | \$657,878    | \$700,164    | \$692,125    | \$659,912    |
| Tot.Vol.  | \$42,428,945 | \$63,883,804 | \$84,678,689  | \$94,552,113  | \$70,702,093 | \$58,411,380 | \$59,418,550 | \$67,417,547 | \$70,736,184 | \$84,866,351 | \$90,321,281 | \$95,513,372 | \$50,813,290 |
| List/Sale | 93.46%       | 95.26%       | 96.16%        | 95.35%        | 94.10%       | 92.07%       | 91.75%       | 87.84%       | 86.13%       | 88.70%       | 90.98%       | 91.96%       | 92.06%       |