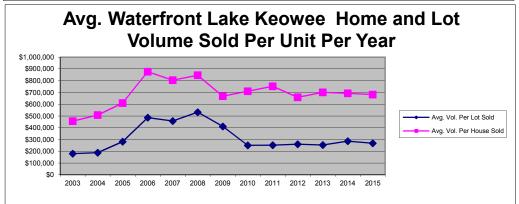

| Lots      | 2003         | 2004         | 2005          | 2006          | 2007         | 2008         | 2009         | 2010         | 2011         | 2012         | 2013         | 2014         | 2015         |
|-----------|--------------|--------------|---------------|---------------|--------------|--------------|--------------|--------------|--------------|--------------|--------------|--------------|--------------|
| Units     | 186          | 358          | 390           | 229           | 124          | 52           | 43           | 83           | 77           | 107          | 128          | 132          | 57           |
| Avg. List | \$184,881    | \$190,640    | \$281,113     | \$495,049     | \$474,546    | \$560,125    | \$487,083    | \$291,085    | \$294,657    | \$302,413    | \$295,395    | \$330,245    | \$304,574    |
| Avg. Sold | \$180,188    | \$187,619    | \$282,153     | \$485,305     | \$456,742    | \$532,091    | \$410,777    | \$249,982    | \$251,757    | \$259,674    | \$252,883    | \$286,107    | \$267,506    |
| Tot. Vol. | \$33,514,995 | \$67,167,717 | \$110,039,731 | \$111,134,904 | \$56,636,041 | \$27,668,783 | \$17,663,425 | \$20,748,550 | \$22,154,650 | \$27,785,150 | \$28,275,150 | \$37,766,200 | \$12,585,850 |
| List/Sale | 97.46%       | 98.42%       | 100.37%       | 98.03%        | 96.25%       | 95.00%       | 84.33%       | 85.88%       | 85.44%       | 85.87%       | 85.61%       | 86.63%       | 87.83%       |
| Homes     | 2003         | 2004         | 2005          | 2006          | 2007         | 2008         | 2009         | 2010         | 2011         | 2012         | 2013         | 2014         | 2015         |
| Units     | 93           | 126          | 139           | 108           | 88           | 69           | 89           | 95           | 94           | 129          | 129          | 138          | 61           |
| Avg. List | \$488,175    | \$532,232    | \$633,541     | \$918,168     | \$853,825    | \$919,450    | \$727,617    | \$807,870    | \$873,687    | \$741,649    | \$769,589    | \$752,598    | \$737,932    |
| Avg. Sold | \$456,225    | \$507,014    | \$609,199     | \$875,482     | \$803,432    | \$846,541    | \$667,624    | \$709,658    | \$752,512    | \$657,878    | \$700,164    | \$692,125    | \$682,260    |
| Tot.Vol.  | \$42,428,945 | \$63,883,804 | \$84,678,689  | \$94,552,113  | \$70,702,093 | \$58,411,380 | \$59,418,550 | \$67,417,547 | \$70,736,184 | \$84,866,351 | \$90,321,281 | \$95,513,372 | \$41,617,900 |
| List/Sale | 93.46%       | 95.26%       | 96.16%        | 95.35%        | 94.10%       | 92.07%       | 91.75%       | 87.84%       | 86.13%       | 88.70%       | 90.98%       | 91.96%       | 92.46%       |