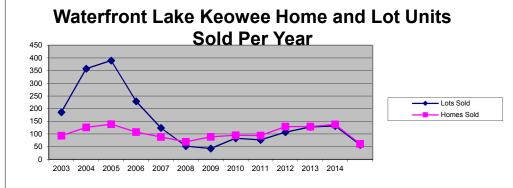

| Lots      | 2003         | 2004         | 2005          | 2006          | 2007         | 2008         | 2009         | 2010         | 2011         | 2012         | 2013         | 2014         | 2015         |
|-----------|--------------|--------------|---------------|---------------|--------------|--------------|--------------|--------------|--------------|--------------|--------------|--------------|--------------|
| Units     | 186          | 358          | 390           | 229           | 124          | 52           | 43           | 83           | 77           | 107          | 128          | 132          | 57           |
| Avg. List | \$184,881    | \$190,640    | \$281,113     | \$495,049     | \$474,546    | \$560,125    | \$487,083    | \$291,085    | \$294,657    | \$302,413    | \$295,395    | \$330,245    | \$304,574    |
| Avg. Sold | \$180,188    | \$187,619    | \$282,153     | \$485,305     | \$456,742    | \$532,091    | \$410,777    | \$249,982    | \$251,757    | \$259,674    | \$252,883    | \$286,107    | \$267,506    |
| Tot. Vol. | \$33,514,995 | \$67,167,717 | \$110,039,731 | \$111,134,904 | \$56,636,041 | \$27,668,783 | \$17,663,425 | \$20,748,550 | \$22,154,650 | \$27,785,150 | \$28,275,150 | \$37,766,200 | \$12,585,850 |
| List/Sale | 97.46%       | 98.42%       | 100.37%       | 98.03%        | 96.25%       | 95.00%       | 84.33%       | 85.88%       | 85.44%       | 85.87%       | 85.61%       | 86.63%       | 87.83%       |
| Homes     | 2003         | 2004         | 2005          | 2006          | 2007         | 2008         | 2009         | 2010         | 2011         | 2012         | 2013         | 2014         | 2015         |
| Units     | 93           | 126          | 139           | 108           | 88           | 69           | 89           | 95           | 94           | 129          | 129          | 138          | 61           |
| Avg. List | \$488,175    | \$532,232    | \$633,541     | \$918,168     | \$853,825    | \$919,450    | \$727,617    | \$807,870    | \$873,687    | \$741,649    | \$769,589    | \$752,598    | \$737,932    |
| Avg. Sold | \$456,225    | \$507,014    | \$609,199     | \$875,482     | \$803,432    | \$846,541    | \$667,624    | \$709,658    | \$752,512    | \$657,878    | \$700,164    | \$692,125    | \$682,260    |
| Tot.Vol.  | \$42,428,945 | \$63,883,804 | \$84,678,689  | \$94,552,113  | \$70,702,093 | \$58,411,380 | \$59,418,550 | \$67,417,547 | \$70,736,184 | \$84,866,351 | \$90,321,281 | \$95,513,372 | \$41,617,900 |
| List/Sale | 93.46%       | 95.26%       | 96.16%        | 95.35%        | 94.10%       | 92.07%       | 91.75%       | 87.84%       | 86.13%       | 88.70%       | 90.98%       | 91.96%       | 92.46%       |