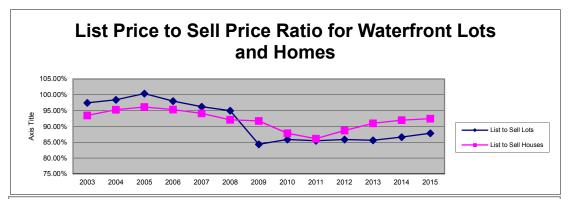

| Lots      | 2003         | 2004         | 2005          | 2006          | 2007         | 2008         | 2009         | 2010         | 2011         | 2012         | 2013         | 2014         | 2015         |
|-----------|--------------|--------------|---------------|---------------|--------------|--------------|--------------|--------------|--------------|--------------|--------------|--------------|--------------|
| Units     | 186          | 358          | 390           | 229           | 124          | 52           | 43           | 83           | 77           | 107          | 128          | 132          | 57           |
| Avg. List | \$184,881    | \$190,640    | \$281,113     | \$495,049     | \$474,546    | \$560,125    | \$487,083    | \$291,085    | \$294,657    | \$302,413    | \$295,395    | \$330,245    | \$304,574    |
| Avg. Sold | \$180,188    | \$187,619    | \$282,153     | \$485,305     | \$456,742    | \$532,091    | \$410,777    | \$249,982    | \$251,757    | \$259,674    | \$252,883    | \$286,107    | \$267,506    |
| Tot. Vol. | \$33,514,995 | \$67,167,717 | \$110,039,731 | \$111,134,904 | \$56,636,041 | \$27,668,783 | \$17,663,425 | \$20,748,550 | \$22,154,650 | \$27,785,150 | \$28,275,150 | \$37,766,200 | \$12,585,850 |
| List/Sale | 97.46%       | 98.42%       | 100.37%       | 98.03%        | 96.25%       | 95.00%       | 84.33%       | 85.88%       | 85.44%       | 85.87%       | 85.61%       | 86.63%       | 87.83%       |
| Homes     | 2003         | 2004         | 2005          | 2006          | 2007         | 2008         | 2009         | 2010         | 2011         | 2012         | 2013         | 2014         | 2015         |
| Units     | 93           | 126          | 139           | 108           | 88           | 69           | 89           | 95           | 94           | 129          | 129          | 138          | 61           |
| Avg. List | \$488,175    | \$532,232    | \$633,541     | \$918,168     | \$853,825    | \$919,450    | \$727,617    | \$807,870    | \$873,687    | \$741,649    | \$769,589    | \$752,598    | \$737,932    |
| Avg. Sold | \$456,225    | \$507,014    | \$609,199     | \$875,482     | \$803,432    | \$846,541    | \$667,624    | \$709,658    | \$752,512    | \$657,878    | \$700,164    | \$692,125    | \$682,260    |
| Tot.Vol.  | \$42,428,945 | \$63,883,804 | \$84,678,689  | \$94,552,113  | \$70,702,093 | \$58,411,380 | \$59,418,550 | \$67,417,547 | \$70,736,184 | \$84,866,351 | \$90,321,281 | \$95,513,372 | \$41,617,900 |
| List/Sale | 93.46%       | 95.26%       | 96.16%        | 95.35%        | 94.10%       | 92.07%       | 91.75%       | 87.84%       | 86.13%       | 88.70%       | 90.98%       | 91.96%       | 92.46%       |