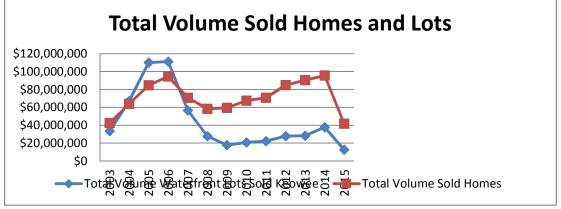

| Lots      | 2003         | 2004         | 2005          | 2006          | 2007         | 2008         | 2009         | 2010         | 2011         | 2012         | 2013         | 2014         | 2015         |
|-----------|--------------|--------------|---------------|---------------|--------------|--------------|--------------|--------------|--------------|--------------|--------------|--------------|--------------|
| Units     | 186          | 358          | 390           | 229           | 124          | 52           | 43           | 83           | 77           | 107          | 128          | 132          | 57           |
| Avg. List | \$184,881    | \$190,640    | \$281,113     | \$495,049     | \$474,546    | \$560,125    | \$487,083    | \$291,085    | \$294,657    | \$302,413    | \$295,395    | \$330,245    | \$304,574    |
| Avg. Sold | \$180,188    | \$187,619    | \$282,153     | \$485,305     | \$456,742    | \$532,091    | \$410,777    | \$249,982    | \$251,757    | \$259,674    | \$252,883    | \$286,107    | \$267,506    |
| Tot. Vol. | \$33,514,995 | \$67,167,717 | \$110,039,731 | \$111,134,904 | \$56,636,041 | \$27,668,783 | \$17,663,425 | \$20,748,550 | \$22,154,650 | \$27,785,150 | \$28,275,150 | \$37,766,200 | \$12,585,850 |
| List/Sale | 97.46%       | 98.42%       | 100.37%       | 98.03%        | 96.25%       | 95.00%       | 84.33%       | 85.88%       | 85.44%       | 85.87%       | 85.61%       | 86.63%       | 87.83%       |
| Homes     | 2003         | 2004         | 2005          | 2006          | 2007         | 2008         | 2009         | 2010         | 2011         | 2012         | 2013         | 2014         | 2015         |
| Units     | 93           | 126          | 139           | 108           | 88           | 69           | 89           | 95           | 94           | 129          | 129          | 138          | 61           |
| Avg. List | \$488,175    | \$532,232    | \$633,541     | \$918,168     | \$853,825    | \$919,450    | \$727,617    | \$807,870    | \$873,687    | \$741,649    | \$769,589    | \$752,598    | \$737,932    |
| Avg. Sold | \$456,225    | \$507,014    | \$609,199     | \$875,482     | \$803,432    | \$846,541    | \$667,624    | \$709,658    | \$752,512    | \$657,878    | \$700,164    | \$692,125    | \$682,260    |
| Tot.Vol.  | \$42,428,945 | \$63,883,804 | \$84,678,689  | \$94,552,113  | \$70,702,093 | \$58,411,380 | \$59,418,550 | \$67,417,547 | \$70,736,184 | \$84,866,351 | \$90,321,281 | \$95,513,372 | \$41,617,900 |
| List/Sale | 93.46%       | 95.26%       | 96.16%        | 95.35%        | 94.10%       | 92.07%       | 91.75%       | 87.84%       | 86.13%       | 88.70%       | 90.98%       | 91.96%       | 92.46%       |