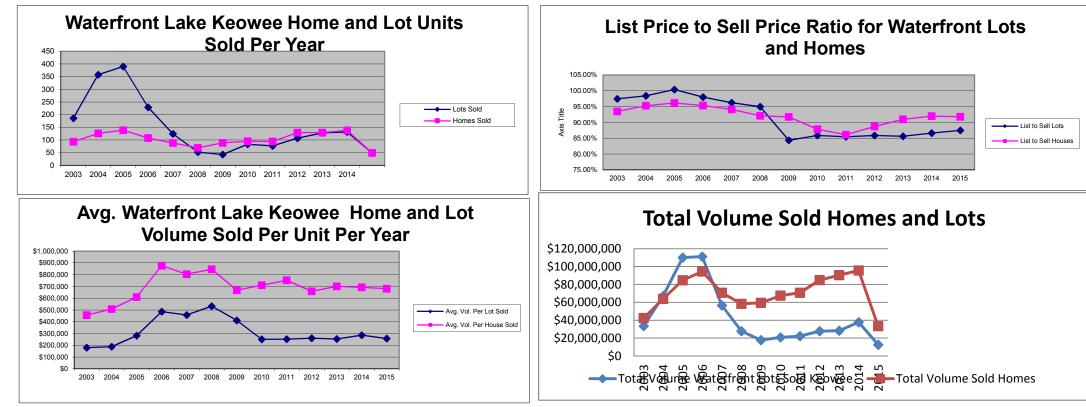

| Lots      | 2003         | 2004         | 2005          | 2006                       | 2007         | 2008         | 2009         | 2010         | 2011         | 2012         | 2013         | 2014         | 2015         |
|-----------|--------------|--------------|---------------|----------------------------|--------------|--------------|--------------|--------------|--------------|--------------|--------------|--------------|--------------|
| Units     | 186          | 358          | 390           | 229                        | 124          | 52           | 43           | 83           | 77           | 107          | 128          | 132          | 49           |
| Avg. List | \$184,881    | \$190,640    | \$281,113     | \$495,049                  | \$474,546    | \$560,125    | \$487,083    | \$291,085    | \$294,657    | \$302,413    | \$295,395    | \$330,245    | \$293,652    |
| Avg. Sold | \$180,188    | \$187,619    | \$282,153     | \$485,305                  | \$456,742    | \$532,091    | \$410,777    | \$249,982    | \$251,757    | \$259,674    | \$252,883    | \$286,107    | \$256,854    |
| Tot. Vol. | \$33,514,995 | \$67,167,717 | \$110,039,731 | \$111,134,904              | \$56,636,041 | \$27,668,783 | \$17,663,425 | \$20,748,550 | \$22,154,650 | \$27,785,150 | \$28,275,150 | \$37,766,200 | \$12,585,850 |
| List/Sale | 97.46%       | 98.42%       | 100.37%       | 98.03%                     | 96.25%       | 95.00%       | 84.33%       | 85.88%       | 85.44%       | 85.87%       | 85.61%       | 86.63%       | 87.47%       |
| Homes     | 2003         | 2004         | 2005          | 2006                       | 2007         | 2008         | 2009         | 2010         | 2011         | 2012         | 2013         | 2014         | 2015         |
| Units     | 93           | 126          | 139           | 108                        | 88           | 69           | 89           | 95           | 94           | 129          | 129          | 138          | 49           |
| Avg. List | \$488,175    | \$532,232    | \$633,541     | \$918,168                  | \$853,825    | \$919,450    | \$727,617    | \$807,870    | \$873,687    | \$741,649    | \$769,589    | \$752,598    | \$741,979    |
| Avg. Sold | \$456,225    | \$507,014    | \$609,199     |                            | . ,          |              | \$667,624    | \$709,658    | \$752,512    | \$657,878    |              | \$692,125    | \$680,867    |
| Tot.Vol.  | \$42,428,945 | \$63,883,804 | \$84,678,689  | \$94,5 <mark>52,113</mark> | \$70,702,093 | \$58,411,380 | \$59,418,550 | \$67,417,547 | \$70,736,184 | \$84,866,351 | \$90,321,281 | \$95,513,372 | \$33,362,500 |
| List/Sale | 93.46%       | 95.26%       | 96.16%        | 95.35%                     | 94.10%       | 92.07%       | 91.75%       | 87.84%       | 86.13%       | 88.70%       | 90.98%       | 91.96%       | 91.76%       |