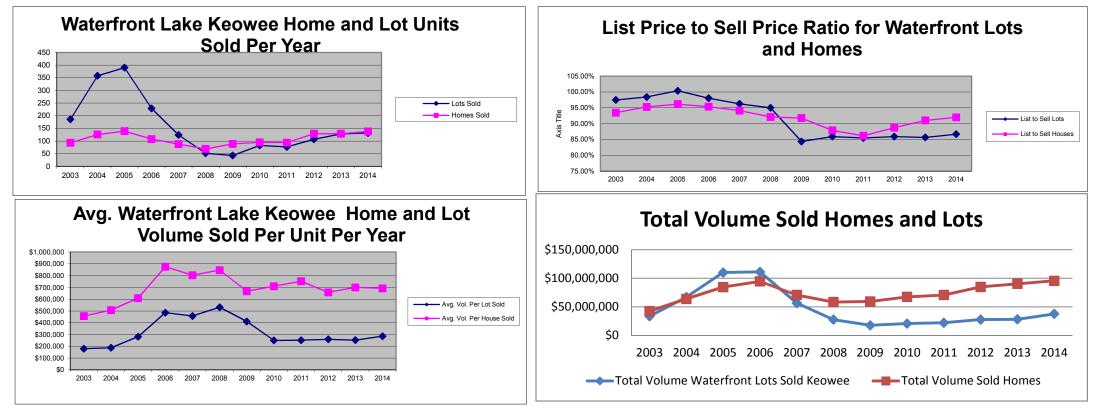

| Lots      | 2003         | 2004         | 2005          | 2006          | 2007         | 2008         | 2009         | 2010         | 2011         | 2012         | 2013         | 2014         |
|-----------|--------------|--------------|---------------|---------------|--------------|--------------|--------------|--------------|--------------|--------------|--------------|--------------|
| Units     | 186          | 358          | 390           | 229           | 124          | 52           | 43           | 83           | 77           | 107          | 128          | 132          |
| Avg. List | \$184,881    | \$190,640    | \$281,113     | \$495,049     | \$474,546    | \$560,125    | \$487,083    | \$291,085    | \$294,657    | \$302,413    | \$295,395    | \$330,245    |
| Avg. Sold | \$180,188    | \$187,619    | \$282,153     | \$485,305     | \$456,742    | \$532,091    | \$410,777    | \$249,982    | \$251,757    | \$259,674    | \$252,883    | \$286,107    |
| Tot. Vol. | \$33,514,995 | \$67,167,717 | \$110,039,731 | \$111,134,904 | \$56,636,041 | \$27,668,783 | \$17,663,425 | \$20,748,550 | \$22,154,650 | \$27,785,150 | \$28,275,150 | \$37,766,200 |
| List/Sale | 97.46%       | 98.42%       | 100.37%       | 98.03%        | 96.25%       | 95.00%       | 84.33%       | 85.88%       | 85.44%       | 85.87%       | 85.61%       | 86.63%       |
| Homes     | 2003         | 2004         | 2005          | 2006          | 2007         | 2008         | 2009         | 2010         | 2011         | 2012         | 2013         | 2014         |
| Units     | 93           | 126          | 139           | 108           | 88           | 69           | 89           | 95           | 94           | 129          | 129          | 138          |
| Avg. List | \$488,175    | \$532,232    | \$633,541     | \$918,168     | \$853,825    | \$919,450    | \$727,617    | \$807,870    | \$873,687    | \$741,649    | \$769,589    | \$752,598    |
| Avg. Sold | \$456,225    | \$507,014    | \$609,199     | \$875,482     | \$803,432    | \$846,541    | \$667,624    | \$709,658    |              | \$657,878    | \$700,164    | \$692,125    |
| Tot.Vol.  | \$42,428,945 | \$63,883,804 | \$84,678,689  | \$94,552,113  | \$70,702,093 | \$58,411,380 | \$59,418,550 | \$67,417,547 | \$70,736,184 | \$84,866,351 | \$90,321,281 | \$95,513,372 |
| List/Sale | 93.46%       | 95.26%       | 96.16%        | 95.35%        | 94.10%       | 92.07%       | 91.75%       | 87.84%       | 86.13%       | 88.70%       | 90.98%       | 91.96%       |