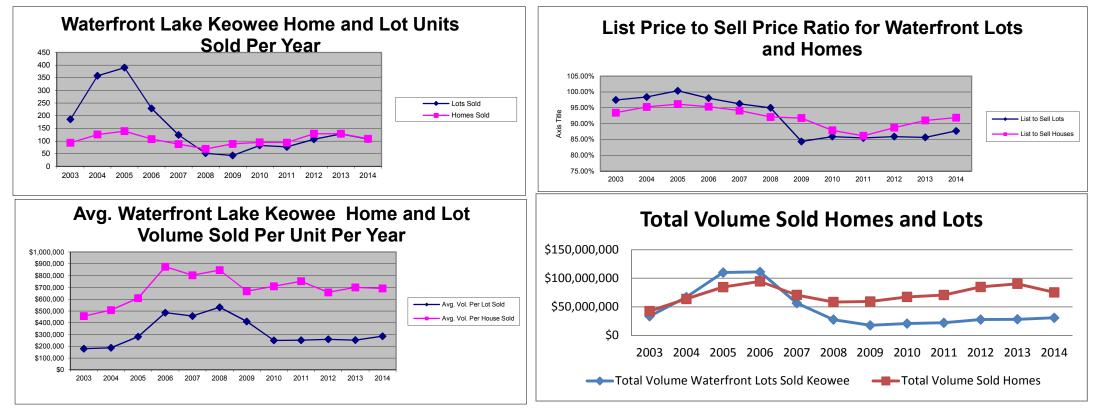

| Lots      | 2003         | 2004         | 2005          | 2006                       | 2007         | 2008         | 2009         | 2010         | 2011         | 2012         | 2013         | 2014         |
|-----------|--------------|--------------|---------------|----------------------------|--------------|--------------|--------------|--------------|--------------|--------------|--------------|--------------|
| Units     | 186          | 358          | 390           | 229                        | 124          | 52           | 43           | 83           | 77           | 107          | 128          | 108          |
| Avg. List | \$184,881    | \$190,640    | \$281,113     | \$495,049                  | \$474,546    | \$560,125    | \$487,083    | \$291,085    | \$294,657    | \$302,413    | \$295,395    | \$326,088    |
| Avg. Sold | \$180,188    | \$187,619    | \$282,153     | \$485,305                  | \$456,742    | \$532,091    | \$410,777    | \$249,982    | \$251,757    | \$259,674    | \$252,883    | \$285,854    |
| Tot. Vol. | \$33,514,995 | \$67,167,717 | \$110,039,731 | \$111,134,904              | \$56,636,041 | \$27,668,783 | \$17,663,425 | \$20,748,550 | \$22,154,650 | \$27,785,150 | \$28,275,150 | \$30,872,300 |
| List/Sale | 97.46%       | 98.42%       | 100.37%       | 98.03%                     | 96.25%       | 95.00%       | 84.33%       | 85.88%       | 85.44%       | 85.87%       | 85.61%       | 87.66%       |
| Homes     | 2003         | 2004         | 2005          | 2006                       | 2007         | 2008         | 2009         | 2010         | 2011         | 2012         | 2013         | 2014         |
| Units     | 93           | 126          | 139           | 108                        | 88           | 69           | 89           | 95           | 94           | 129          | 129          | 109          |
| Avg. List | \$488,175    | \$532,232    | \$633,541     | \$918,168                  | \$853,825    | \$919,450    | \$727,617    | \$807,870    | \$873,687    | \$741,649    | \$769,589    | \$752,671    |
| Avg. Sold | \$456,225    | \$507,014    | \$609,199     | \$875,482                  | \$803,432    | \$846,541    | \$667,624    | \$709,658    | \$752,512    | \$657,878    | \$700,164    | \$691,507    |
| Tot.Vol.  | \$42,428,945 | \$63,883,804 | \$84,678,689  | \$94,5 <mark>52,113</mark> | \$70,702,093 | \$58,411,380 | \$59,418,550 | \$67,417,547 | \$70,736,184 | \$84,866,351 | \$90,321,281 | \$75,374,350 |
| List/Sale | 93.46%       | 95.26%       | 96.16%        | 95.35%                     | 94.10%       | 92.07%       | 91.75%       | 87.84%       | 86.13%       | 88.70%       | 90.98%       | 91.87%       |