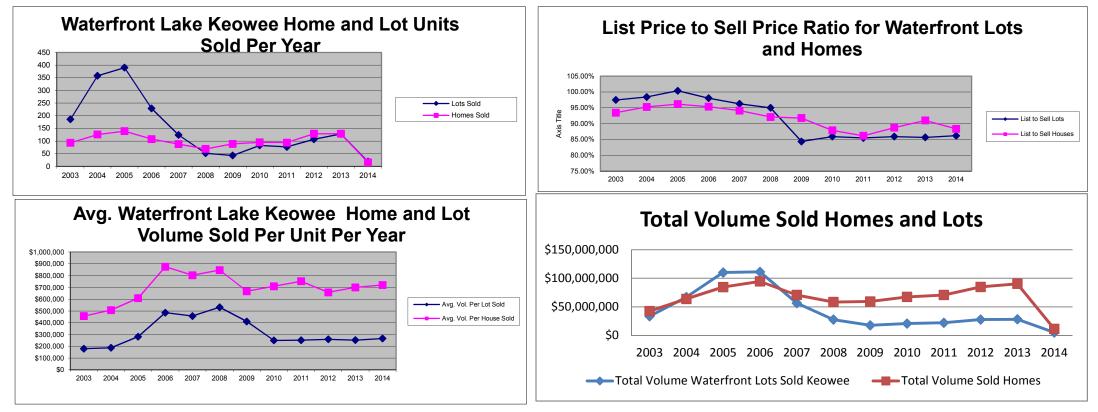

| Lots      | 2003         | 2004         | 2005          | 2006                       | 2007         | 2008         | 2009         | 2010         | 2011         | 2012         | 2013         | 2014         |
|-----------|--------------|--------------|---------------|----------------------------|--------------|--------------|--------------|--------------|--------------|--------------|--------------|--------------|
| Units     | 186          | 358          | 390           | 229                        | 124          | 52           | 43           | 83           | 77           | 107          | 128          | 19           |
| Avg. List | \$184,881    | \$190,640    | \$281,113     | \$495,049                  | \$474,546    | \$560,125    | \$487,083    | \$291,085    | \$294,657    | \$302,413    | \$295,395    | \$308,800    |
| Avg. Sold | \$180,188    | \$187,619    | \$282,153     | \$485,305                  | \$456,742    | \$532,091    | \$410,777    | \$249,982    | \$251,757    | \$259,674    | \$252,883    | \$266,015    |
| Tot. Vol. | \$33,514,995 | \$67,167,717 | \$110,039,731 | \$111,134,904              | \$56,636,041 | \$27,668,783 | \$17,663,425 | \$20,748,550 | \$22,154,650 | \$27,785,150 | \$28,275,150 | \$5,054,300  |
| List/Sale | 97.46%       | 98.42%       | 100.37%       | 98.03%                     | 96.25%       | 95.00%       | 84.33%       | 85.88%       | 85.44%       | 85.87%       | 85.61%       | 86.14%       |
| Homes     | 2003         | 2004         | 2005          | 2006                       | 2007         | 2008         | 2009         | 2010         | 2011         | 2012         | 2013         | 2014         |
| Units     | 93           | 126          | 139           | 108                        | 88           | 69           | 89           | 95           | 94           | 129          | 129          | 16           |
| Avg. List | \$488,175    | \$532,232    | \$633,541     | \$918,168                  | \$853,825    | \$919,450    | \$727,617    | \$807,870    | \$873,687    | \$741,649    | \$769,589    | \$815,993    |
| Avg. Sold | \$456,225    | \$507,014    | \$609,199     | \$875,482                  | \$803,432    | \$846,541    | \$667,624    |              | . ,          | . ,          | \$700,164    | \$720,687    |
| Tot.Vol.  | \$42,428,945 | \$63,883,804 | \$84,678,689  | \$94,5 <mark>52,113</mark> | \$70,702,093 | \$58,411,380 | \$59,418,550 | \$67,417,547 | \$70,736,184 | \$84,866,351 | \$90,321,281 | \$11,531,000 |
| List/Sale | 93.46%       | 95.26%       | 96.16%        | 95.35%                     | 94.10%       | 92.07%       | 91.75%       | 87.84%       | 86.13%       | 88.70%       | 90.98%       | 88.32%       |