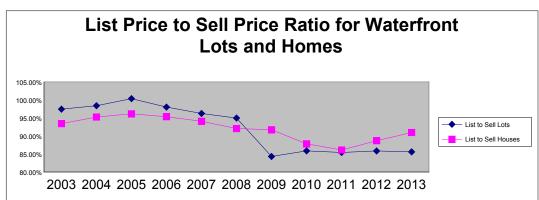

| Lots      | 2003         | 2004         | 2005          | 2006          | 2007         | 2008         | 2009         | 2010         | 2011         | 2012         | 2013         |
|-----------|--------------|--------------|---------------|---------------|--------------|--------------|--------------|--------------|--------------|--------------|--------------|
| Units     | 186          | 358          | 390           | 229           | 124          | 52           | 43           | 83           | 77           | 107          | 128          |
| Avg. List | \$184,881    | \$190,640    | \$281,113     | \$495,049     | \$474,546    | \$560,125    | \$487,083    | \$291,085    | \$294,657    | \$302,413    | \$295,395    |
| Avg. Sold | \$180,188    | \$187,619    | \$282,153     | \$485,305     | \$456,742    | \$532,091    | \$410,777    | \$249,982    | \$251,757    | \$259,674    | \$252,883    |
| Tot. Vol. | \$33,514,995 | \$67,167,717 | \$110,039,731 | \$111,134,904 | \$56,636,041 | \$27,668,783 | \$17,663,425 | \$20,748,550 | \$22,154,650 | \$27,785,150 | \$28,275,150 |
| List/Sale | 97.46%       | 98.42%       | 100.37%       | 98.03%        | 96.25%       | 95.00%       | 84.33%       | 85.88%       | 85.44%       | 85.87%       | 85.61%       |
| Homes     | 2003         | 2004         | 2005          | 2006          | 2007         | 2008         | 2009         | 2010         | 2011         | 2012         | 2013         |
| Units     | 93           | 126          | 139           | 108           | 88           | 69           | 89           | 95           | 94           | 129          | 129          |
| Avg. List | \$488,175    | \$532,232    | \$633,541     | \$918,168     | \$853,825    | \$919,450    | \$727,617    | \$807,870    | \$873,687    | \$741,649    | \$769,589    |
| Avg. Sold | \$456,225    | \$507,014    | \$609,199     | \$875,482     | \$803,432    | \$846,541    | \$667,624    | \$709,658    | \$752,512    | \$657,878    | \$700,164    |
| Tot.Vol.  | \$42,428,945 | \$63,883,804 | \$84,678,689  | \$94,552,113  | \$70,702,093 | \$58,411,380 | \$59,418,550 | \$67,417,547 | \$70,736,184 | \$84,866,351 | \$90,321,281 |
| List/Sale | 93.46%       | 95.26%       | 96.16%        | 95.35%        | 94.10%       | 92.07%       | 91.75%       | 87.84%       | 86.13%       | 88.70%       | 90.98%       |