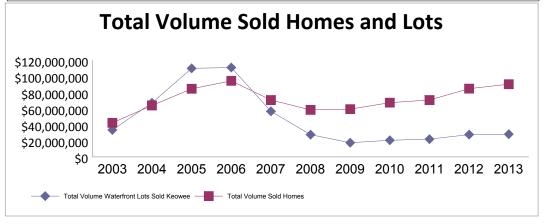

| Lots      | 2003         | 2004         | 2005          | 2006          | 2007         | 2008         | 2009         | 2010         | 2011         | 2012         | 2013         |
|-----------|--------------|--------------|---------------|---------------|--------------|--------------|--------------|--------------|--------------|--------------|--------------|
| Units     | 186          | 358          | 390           | 229           | 124          | 52           | 43           | 83           | 77           | 107          | 128          |
| Avg. List | \$184,881    | \$190,640    | \$281,113     | \$495,049     | \$474,546    | \$560,125    | \$487,083    | \$291,085    | \$294,657    | \$302,413    | \$295,395    |
| Avg. Sold | \$180,188    | \$187,619    | \$282,153     | \$485,305     | \$456,742    | \$532,091    | \$410,777    | \$249,982    | \$251,757    | \$259,674    | \$252,883    |
| Tot. Vol. | \$33,514,995 | \$67,167,717 | \$110,039,731 | \$111,134,904 | \$56,636,041 | \$27,668,783 | \$17,663,425 | \$20,748,550 | \$22,154,650 | \$27,785,150 | \$28,275,150 |
| List/Sale | 97.46%       | 98.42%       | 100.37%       | 98.03%        | 96.25%       | 95.00%       | 84.33%       | 85.88%       | 85.44%       | 85.87%       | 85.61%       |
| Homes     | 2003         | 2004         | 2005          | 2006          | 2007         | 2008         | 2009         | 2010         | 2011         | 2012         | 2013         |
| Units     | 93           | 126          | 139           | 108           | 88           | 69           | 89           | 95           | 94           | 129          | 129          |
| Avg. List | \$488,175    | \$532,232    | \$633,541     | \$918,168     | \$853,825    | \$919,450    | \$727,617    | \$807,870    | \$873,687    | \$741,649    | \$769,589    |
| Avg. Sold | \$456,225    | \$507,014    | \$609,199     | \$875,482     | \$803,432    | \$846,541    | \$667,624    | \$709,658    | \$752,512    | \$657,878    | \$700,164    |
| Tot.Vol.  | \$42,428,945 | \$63,883,804 | \$84,678,689  | \$94,552,113  | \$70,702,093 | \$58,411,380 | \$59,418,550 | \$67,417,547 | \$70,736,184 | \$84,866,351 | \$90,321,281 |
| List/Sale | 93.46%       | 95.26%       | 96.16%        | 95.35%        | 94.10%       | 92.07%       | 91.75%       | 87.84%       | 86.13%       | 88.70%       | 90.98%       |