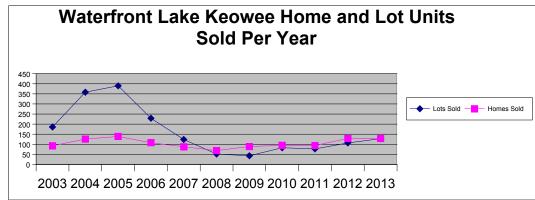

| Lots      | 2003         | 2004         | 2005          | 2006          | 2007         | 2008         | 2009         | 2010         | 2011         | 2012         | 2013         |
|-----------|--------------|--------------|---------------|---------------|--------------|--------------|--------------|--------------|--------------|--------------|--------------|
| Units     | 186          | 358          | 390           | 229           | 124          | 52           | 43           | 83           | 77           | 107          | 128          |
| Avg. List | \$184,881    | \$190,640    | \$281,113     | \$495,049     | \$474,546    | \$560,125    | \$487,083    | \$291,085    | \$294,657    | \$302,413    | \$295,395    |
| Avg. Sold | \$180,188    | \$187,619    | \$282,153     | \$485,305     | \$456,742    | \$532,091    | \$410,777    | \$249,982    | \$251,757    | \$259,674    | \$252,883    |
| Tot. Vol. | \$33,514,995 | \$67,167,717 | \$110,039,731 | \$111,134,904 | \$56,636,041 | \$27,668,783 | \$17,663,425 | \$20,748,550 | \$22,154,650 | \$27,785,150 | \$28,275,150 |
| List/Sale | 97.46%       | 98.42%       | 100.37%       | 98.03%        | 96.25%       | 95.00%       | 84.33%       | 85.88%       | 85.44%       | 85.87%       | 85.61%       |
| Homes     | 2003         | 2004         | 2005          | 2006          | 2007         | 2008         | 2009         | 2010         | 2011         | 2012         | 2013         |
| Units     | 93           | 126          | 139           | 108           | 88           | 69           | 89           | 95           | 94           | 129          | 129          |
| Avg. List | \$488,175    | \$532,232    | \$633,541     | \$918,168     | \$853,825    | \$919,450    | \$727,617    | \$807,870    | \$873,687    | \$741,649    | \$769,589    |
| Avg. Sold | \$456,225    | \$507,014    | \$609,199     | \$875,482     | \$803,432    | \$846,541    | \$667,624    | \$709,658    | \$752,512    | \$657,878    | \$700,164    |
| Tot.Vol.  | \$42,428,945 | \$63,883,804 | \$84,678,689  | \$94,552,113  | \$70,702,093 | \$58,411,380 | \$59,418,550 | \$67,417,547 | \$70,736,184 | \$84,866,351 | \$90,321,281 |
| List/Sale | 93.46%       | 95.26%       | 96.16%        | 95.35%        | 94.10%       | 92.07%       | 91.75%       | 87.84%       | 86.13%       | 88.70%       | 90.98%       |