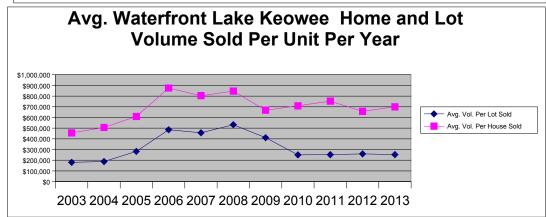

| Lots      | 2003         | 2004         | 2005          | 2006          | 2007         | 2008         | 2009         | 2010         | 2011         | 2012         | 2013         |
|-----------|--------------|--------------|---------------|---------------|--------------|--------------|--------------|--------------|--------------|--------------|--------------|
| Units     | 186          | 358          | 390           | 229           | 124          | 52           | 43           | 83           | 77           | 107          | 128          |
| Avg. List | \$184,881    | \$190,640    | \$281,113     | \$495,049     | \$474,546    | \$560,125    | \$487,083    | \$291,085    | \$294,657    | \$302,413    | \$295,395    |
| Avg. Sold | \$180,188    | \$187,619    | \$282,153     | \$485,305     | \$456,742    | \$532,091    | \$410,777    | \$249,982    | \$251,757    | \$259,674    | \$252,883    |
| Tot. Vol. | \$33,514,995 | \$67,167,717 | \$110,039,731 | \$111,134,904 | \$56,636,041 | \$27,668,783 | \$17,663,425 | \$20,748,550 | \$22,154,650 | \$27,785,150 | \$28,275,150 |
| List/Sale | 97.46%       | 98.42%       | 100.37%       | 98.03%        | 96.25%       | 95.00%       | 84.33%       | 85.88%       | 85.44%       | 85.87%       | 85.61%       |
| Homes     | 2003         | 2004         | 2005          | 2006          | 2007         | 2008         | 2009         | 2010         | 2011         | 2012         | 2013         |
| Units     | 93           | 126          | 139           | 108           | 88           | 69           | 89           | 95           | 94           | 129          | 129          |
| Avg. List | \$488,175    | \$532,232    | \$633,541     | \$918,168     | \$853,825    | \$919,450    | \$727,617    | \$807,870    | \$873,687    | \$741,649    | \$769,589    |
| Avg. Sold | \$456,225    | \$507,014    | \$609,199     | \$875,482     | \$803,432    | \$846,541    | \$667,624    | \$709,658    | \$752,512    | \$657,878    | \$700,164    |
| Tot.Vol.  | \$42,428,945 | \$63,883,804 | \$84,678,689  | \$94,552,113  | \$70,702,093 | \$58,411,380 | \$59,418,550 | \$67,417,547 | \$70,736,184 | \$84,866,351 | \$90,321,281 |
| List/Sale | 93.46%       | 95.26%       | 96.16%        | 95.35%        | 94.10%       | 92.07%       | 91.75%       | 87.84%       | 86.13%       | 88.70%       | 90.98%       |